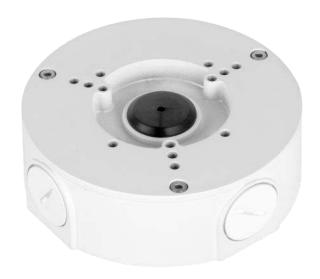

## Water-proof Junction Box

#### **Features**

- Neat & Integrated design
- Material: Aluminum
- IP66 junction box

## **Technical Specifications**

| Model                 | DH-PFA130-E                      |  |
|-----------------------|----------------------------------|--|
| General               |                                  |  |
| Material              | Aluminum                         |  |
| Dimension             | Φ124mmx41mm(φ4.88"x1.61")        |  |
| Pipe thread           | G3/4"                            |  |
| Weight                | 0.35kg(0.77lb)                   |  |
| Load bearing          | 3.0kg(6.61lb)                    |  |
| Color                 | White                            |  |
| Protection            | IP66                             |  |
| Operating temperature | -40°C ~60°C(-40°F ~+140°F)       |  |
| Humidity              | <90% RH                          |  |
| Applicable model      | Please see "Accessory Selection" |  |