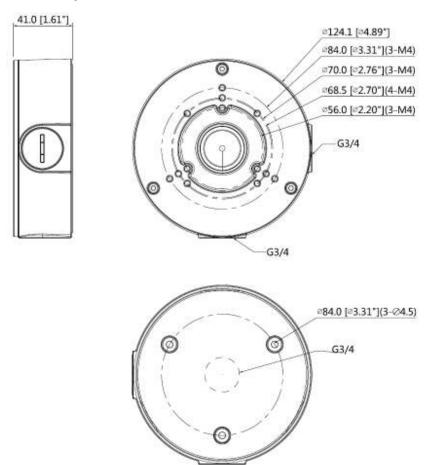

### **Dimensions (mm/inch)**

## **Technical Specifications**

| Model                 | DH-PFA130-E                      |  |
|-----------------------|----------------------------------|--|
| General               |                                  |  |
| Material              | Aluminum                         |  |
| Dimension             | Φ124mmx41mm(φ4.88"x1.61")        |  |
| Pipe thread           | G3/4"                            |  |
| Weight                | 0.35kg(0.77lb)                   |  |
| Load bearing          | 3.0kg(6.61lb)                    |  |
| Color                 | White                            |  |
| Protection            | IP66                             |  |
| Operating temperature | -40°C ~60°C(-40°F ~+140°F)       |  |
| Humidity              | <90% RH                          |  |
| Applicable model      | Please see "Accessory Selection" |  |