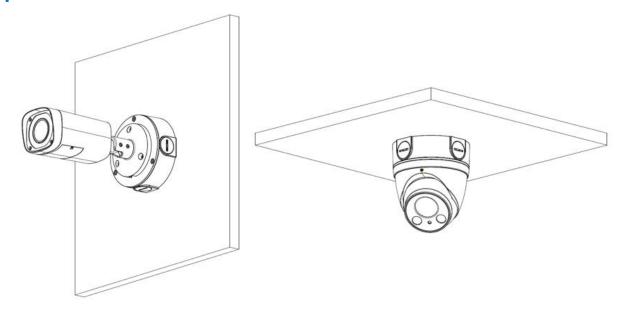

G3/4"                            |  |
| Weight                | 0.35kg(0.77lb)                   |  |
| Load bearing          | 3.0kg(6.61lb)                    |  |
| Color                 | White                            |  |
| Protection            | IP66                             |  |
| Operating temperature | -40°C ~60°C(-40°F ~+140°F)       |  |
| Humidity              | <90% RH                          |  |
| Applicable model      | Please see "Accessory Selection" |  |

### **Order Information**

| Туре         | Part Number | Description              |
|--------------|-------------|--------------------------|
| Camera mount | DH-PFA130-E | Water-proof junction box |
|              | PFA130-E    | Water-proof junction box |

### **Dimensions (mm/inch)**



## **Application**



## **Package Information**

- Water-proof junction box DH-PFA130-E \*1
- M4x10 screw \*4
- ST4.2x25 screw \*3
- Plastic Anchor: 3
- Mounting sticker \*1
- S3.0 wrench \*1