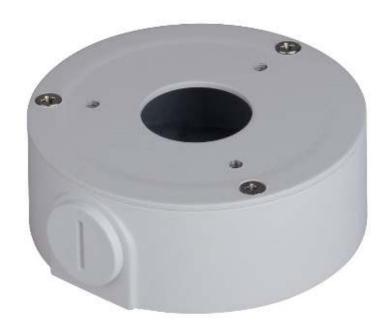

#### **Features**

- Aesthetic design
- Material: aluminum & SECC
- Water-proof junction box

### **Technical Specifications**

| Model                 | DH-PFA134                        |  |
|-----------------------|----------------------------------|--|
| General               |                                  |  |
| Material              | Aluminum & SECC                  |  |
| Dimension             | Ф90.0mmx35.0mm (Ф3.54"x1.38")    |  |
| Inch Thread           | M20(G1/2")                       |  |
| Load Bearing          | 1.0kg(2.2lb)                     |  |
| Weight                | 0.26kg(0.57lb)                   |  |
| Color                 | White                            |  |
| Operating Temperature | -40°C~+60°C(-40°F~+140°F)        |  |
| Humidity              | 0~90% RH                         |  |
| Applicable Model      | Please see "Accessory Selection" |  |