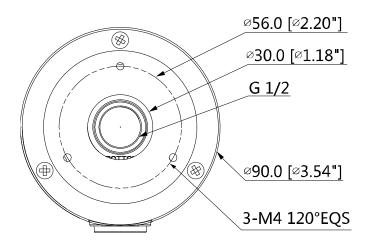

### **Dimensions (mm/inch)**

### **Technical Specifications**

| Model                 | DH-PFA134                        |  |
|-----------------------|----------------------------------|--|
| General               |                                  |  |
| Material              | Aluminum & SECC                  |  |
| Dimension             | Ф90.0mmx35.0mm (Ф3.54"x1.38")    |  |
| Inch Thread           | M20(G1/2")                       |  |
| Load Bearing          | 1.0kg(2.2lb)                     |  |
| Weight                | 0.26kg(0.57lb)                   |  |
| Color                 | White                            |  |
| Operating Temperature | -40°C~+60°C(-40°F~+140°F)        |  |
| Humidity              | 0~90% RH                         |  |
| Applicable Model      | Please see "Accessory Selection" |  |