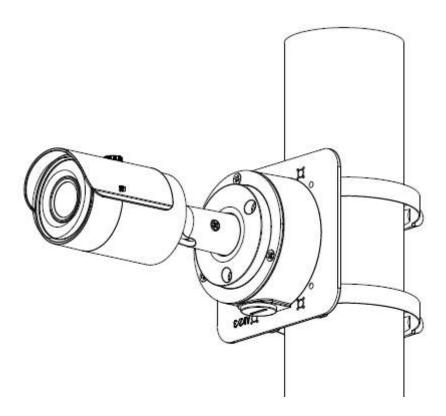

mmx35.0mm (Ф3.54"x1.38")    |  |
| Inch Thread           | M20(G1/2")                       |  |
| Load Bearing          | 1.0kg(2.2lb)                     |  |
| Weight                | 0.26kg(0.57lb)                   |  |
| Color                 | White                            |  |
| Operating Temperature | -40°C~+60°C(-40°F~+140°F)        |  |
| Humidity              | 0~90% RH                         |  |
| Applicable Model      | Please see "Accessory Selection" |  |

#### **Order Information**

| Туре         | Part Number | Description              |
|--------------|-------------|--------------------------|
| Camera Mount | DH-PFA134   | Water-proof junction box |
|              | PFA134      | Water-proof junction box |

### **Dimensions (mm/inch)**







### **Application**



### **Package Information**

- Water-proof junction box \*1
- M4x10 screw \*3
- ST4x25 screw \*3
- Plastic anchor \*3
- Water-proof joint \*1
- Wrench \*1