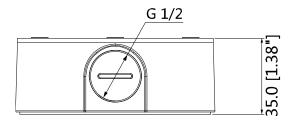

### **Dimensions (mm/inch)**

### **Technical Specifications**

| Model                 | DH-PFA134                        |  |
|-----------------------|----------------------------------|--|
| General               |                                  |  |
| Material              | Aluminum & SECC                  |  |
| Dimension             | Ф90.0mmx35.0mm (Ф3.54"x1.38")    |  |
| Inch Thread           | M20(G1/2")                       |  |
| Load Bearing          | 1.0kg(2.2lb)                     |  |
| Weight                | 0.26kg(0.57lb)                   |  |
| Color                 | White                            |  |
| Operating Temperature | -40°C~+60°C(-40°F~+140°F)        |  |
| Humidity              | 0~90% RH                         |  |
| Applicable Model      | Please see "Accessory Selection" |  |