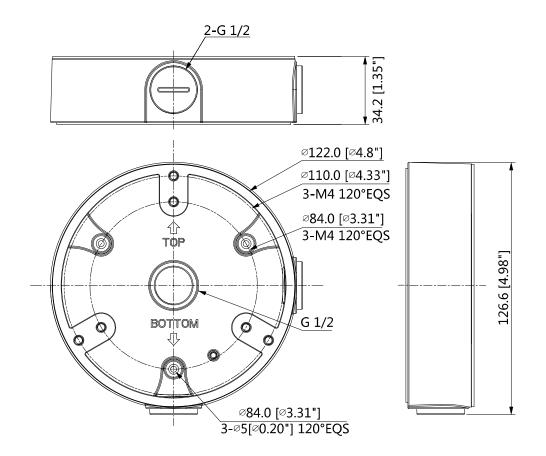

## **Dimensions (mm/inch)**

# **Technical Specifications**

| Model                 | DH-PFA137                        |  |
|-----------------------|----------------------------------|--|
| General               |                                  |  |
| Material              | Aluminum                         |  |
| Dimension             | Ф122.0mmx34.2mm (Ф4.80"x1.35")   |  |
| Inch Thread           | M20(G1/2")                       |  |
| Load Bearing          | 1.0kg(2.2lb)                     |  |
| Weight                | 0.24kg(0.53lb)                   |  |
| Color                 | White                            |  |
| Operating Temperature | -40°C~+60°C(-40°F~+140°F)        |  |
| Humidity              | <90% RH                          |  |
| Applicable Model      | Please see "Accessory Selection" |  |