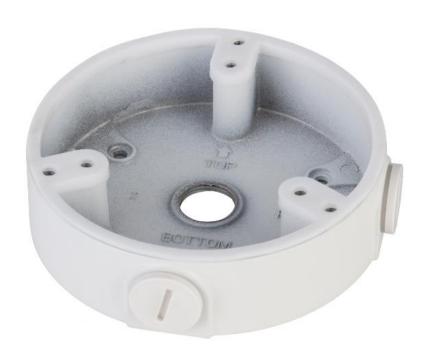

# Water-proof Junction Box

#### **Features**

- Aesthetic design
- Material: aluminum
- Water-proof junction box