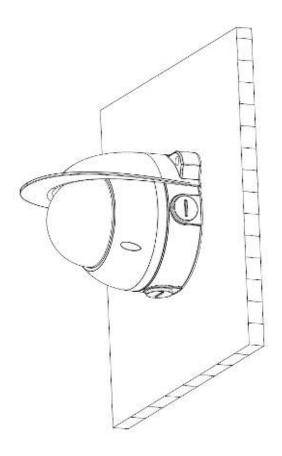

Ф122.0mmx34.2mm (Ф4.80"x1.35")   |  |
| Inch Thread           | M20(G1/2")                       |  |
| Load Bearing          | 1.0kg(2.2lb)                     |  |
| Weight                | 0.24kg(0.53lb)                   |  |
| Color                 | White                            |  |
| Operating Temperature | -40°C~+60°C(-40°F~+140°F)        |  |
| Humidity              | <90% RH                          |  |
| Applicable Model      | Please see "Accessory Selection" |  |

#### **Order Information**

| Туре         | Part Number | Description              |
|--------------|-------------|--------------------------|
| Camera Mount | DH-PFA137   | Water-proof junction box |
|              | PFA137      | Water-proof junction box |

## **Dimensions (mm/inch)**



### **Application**



### **Package Information**

- Water-proof junction box \*1
- M4x12 screw \*3
- ST4x25 screw \*3
- Plastic anchor: 3
- Water joint \*1
- Wrench \*1