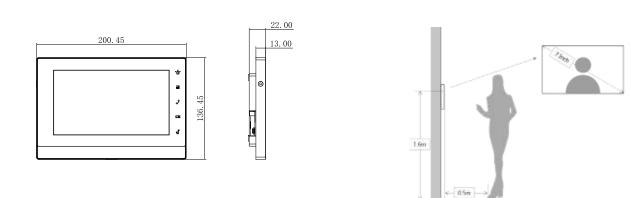

| Installation        | Surface                        |
|---------------------|--------------------------------|
| Power               | Supply directly by VTNS1006A-2 |
| Power Consumption   | Work ≤7W                       |
| Working Temperature | -10°C to +55°C                 |
| Relative Humidity   | 10%RH-90%RH                    |
| Dimensions          | 200.5mm×136.5mm×22mm           |
| Weight              | 0.8kg                          |

#### Dimensions

View Area