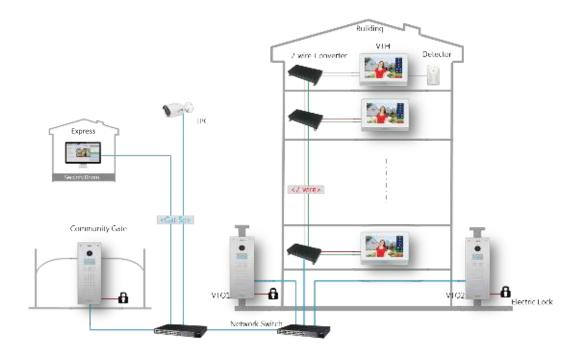

### Application

- Use two wires to transmit both signal and power
- It is designed to replace existing analog system and make a full IP world

Rev 001.001 © 2019 Dahua . All rights reserved. Design and specifications are subject to change without notice. Pictures in the document are for reference only, and the actual product shall prevail.