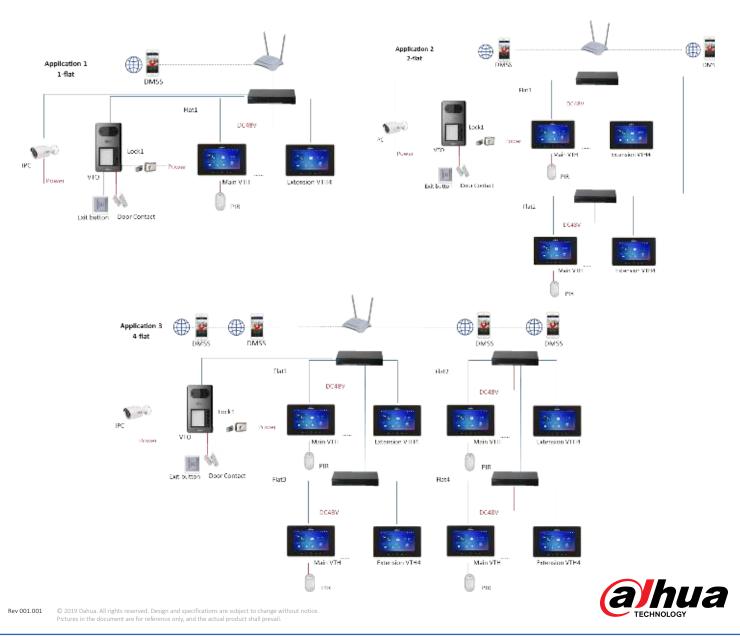

|
| Audio Compression  | G.711                               |
| Audio Input        | Omnidirectional Mic                 |
| Audio Output       | Built-in Speaker                    |
| Bidirectional Talk | Support Dual-way Bidirectional talk |
| Operation Mode     |                                     |
| Keypad             | 1/2/4 Mechanical Buttons            |
| Reader             | Mifare Card                         |
| Interface          |                                     |
| Door Control       | 1                                   |
| Alarm Out          | 1                                   |
|                    |                                     |

2(1ch unlock button, 1ch feedback)

1

# VTO3211D-P/P2/P4-S1

#### Dimensions



View Area



# Application