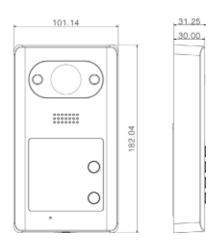

|                                     |
| Audio Compression  | G.711                               |
| Audio Input        | Omnidirectional Mic                 |
| Audio Output       | Built-in Speaker                    |
| Bidirectional Talk | Support Dual-way Bidirectional talk |
| Operation Mode     |                                     |
| Keypad             | 1/2/4 Mechanical Buttons            |
| Reader             | Mifare Card                         |
| Interface          |                                     |
| Door Control       | 1                                   |
| Alarm Out          | 1                                   |
|                    |                                     |

2(1ch unlock button, 1ch feedback)

1

# VTO3211D-P/P2/P4-S1

#### Dimensions



View Area



# Application