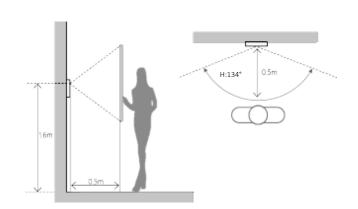

## **Technical Specification**

Alarm In

RS485

| Model              | VTO3211D-P/P2/P4-S1                 |
|--------------------|-------------------------------------|
| System             |                                     |
| Main Processor     | Embedded Micro Processor            |
| Operation System   | Embedded LINUX OS                   |
| Video              |                                     |
| Video Compression  | H.264                               |
| Image Sensor       | 1/2.8" 2MP CMOS                     |
| Focal Length       | 1.9mm                               |
| Angle of View      | H:134°, V: 94.8°, D:151°            |
| Day/Night          | ICR                                 |
| Audio              |                                     |
| Audio Compression  | G.711                               |
| Audio Input        | Omnidirectional Mic                 |
| Audio Output       | Built-in Speaker                    |
| Bidirectional Talk | Support Dual-way Bidirectional talk |
| Operation Mode     |                                     |
| Keypad             | 1/2/4 Mechanical Buttons            |
| Reader             | Mifare Card                         |
| Interface          |                                     |
| Door Control       | 1                                   |
| Alarm Out          | 1                                   |
|                    |                                     |