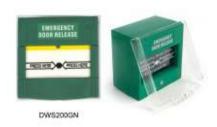

## Resettable Emergency Door Release DWS200

### **Features**

- > Glassless and resettable
- > Detachable terminal easy to wire
- > Two separate SPDTs
- > Colour: white or green
- > Plastic protecting cover available
- > Weather proof protecting cover available soon