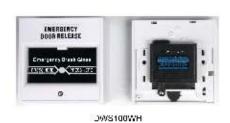

## **Breakglass Emergency Door Release DWS100**

#### **Features**

- New terminal design easier to wire and safer to operate
- Double laminated safety glass design to prevent operator injury
- Two separate SPDTs
- > Plastic protecting cover available
- > Weather proof protecting cover available soon
- > Collour: white, green or red