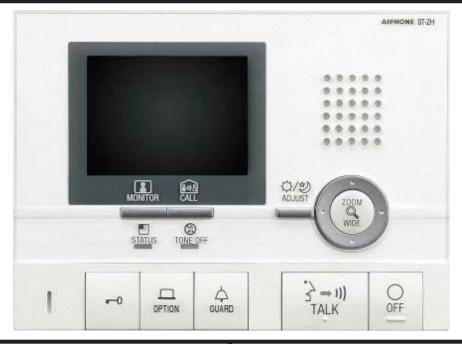

#### **DESCRIPTION:**

The GT-2H is an audio/video tenant sub-master station for the GT-2C master station. It is equipped with a Talk, Door Release, and optional Service Button. Up to three of the GT-2H sub masters can be added to a GT-2C master giving the tenant station-to-station communication ability. When a visitor calls, the tenant stations ring and video is present. The call is answered by one touch of the Talk button. A handset (GT-HS) can be added to the unit if additional privacy is required. The unit features a 3.5" color LCD monitor and a PTZ control button for the camera.

### **GT-2H FEATURES:**

- 3.5" LCD color monitor
- Hands-free audio communication
- Optional Handset for privacy (GT-HS)
- Door release button
- Optional Service Button
- PTZ & brightness control
- Call tone volume control
- Communication volume control
- Maximum of 3 stations can be added to a GT-2C master
- Internal communication between the GT-2C master and all 3 GT-2H