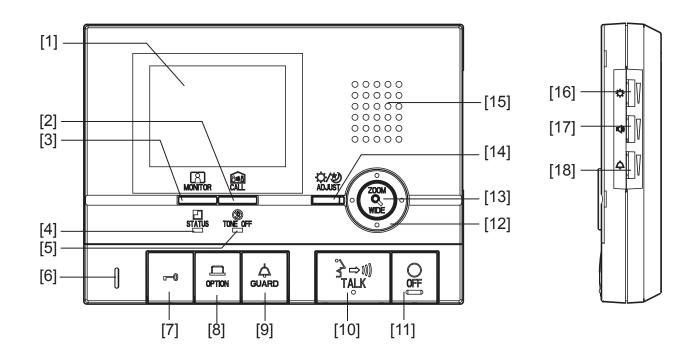

### **FEATURE CALL-OUT:**

| FEATURE CALL-OUT DEFINITIONS: | SPECIFICATIO |
|-------------------------------|--------------|
|                               |              |

| SPE | CIFIC | ΑΤΙΟ | NS: |
|-----|-------|------|-----|
|     |       |      |     |

| [1] Color LCD video monitor                                                                        | Power Source:  | 24V DC, PS-2420UL           |
|----------------------------------------------------------------------------------------------------|----------------|-----------------------------|
| [2] CALL button<br>[3] MONITOR button                                                              | Current        |                             |
| [4] Status LED (orange)<br>[5] Tone Off LED (orange)                                               | consumption:   | Max 110mA                   |
| [6] Microphone                                                                                     | Communication: | Hands-free or Press-to-talk |
| [7] Door Release button<br>[8] Option button                                                       | Monitor:       | 3.5 inch color LCD          |
| [9] Security Guard Call / Light button                                                             |                |                             |
| [10] Talk button w/ Transmit LED<br>[11] Off button                                                | Mounting:      | Wall mount                  |
| [12] PAN/TILT control button                                                                       | Temperature:   | 32-104°F (0-40°C)           |
| [13] ZOOM/WIDE button<br>[14] Adjust button                                                        | Dimensions:    | 5-½" H x 7-½" W x 1-¼" D    |
| [15] Speaker                                                                                       | Dimensions.    | 0 /2 TTX / /2 W X T /4 D    |
| <ul><li>[16] Screen brightness control (0~10)</li><li>[17] Receive volume control (0~10)</li></ul> | Weight:        | Approx. 0.97 lbs (440g)     |
| [18] Call tone volume control $(0~10)$                                                             |                |                             |
|                                                                                                    |                |                             |