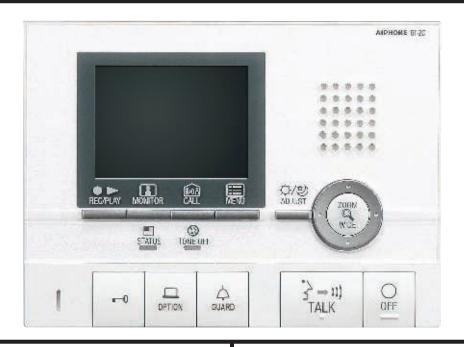

#### **DESCRIPTION:**

The GT-2C is an audio / video tenant master station for the GT Series Multi-Tenant Video Entry Security Intercom System. It is equipped with a TALK button, Door Release button, and a programmable OPTION button. This master station can support up to three GT-2H sub master stations with the ability to communicate internally between them. When a visitor calls, the tenant station rings and video is displayed. The call is answered by one touch of the TALK button. A handset (GT-HS) can be added to the unit if additional privacy is required. The unit features a 3.5" color LCD screen, PTZ control button for the camera, and Picture Memory to record visitor images automatically when a call is placed to the unit. A personal video door station can be installed outside the tenant's door and connected to the GT-2C to replace peephole identification. The GT-2C is equipped with three programmable security / utility inputs and one emergency input. The utility input will trigger the tenant station while the security and emergency inputs will trigger both the tenant and the guard / concierge stations. Up to 500 total GT-2C stations can be used in one system.

#### **GT-2C FEATURES:**

- 3.5" LCD color screen
- Picture Memory for recording visitor images
- · Hands-free audio communication
- Optional handset for privacy (GT-HS)
- Door Release button
- Programmable OPTION button
- PTZ & brightness control
- · Call tone volume control
- Communication volume control
- Security inputs for alerting tenant station and guard / concierge station
- Simple station programming via dip switch setting
- Input for personal tenant door station
- Internal communication with up to three sub master stations (GT-2H)
- Missed call from guard notification
- Supports six languages (ENGLISH, ESPAÑOL, FRANÇAIS, NEDERLANDS, DEUTSCH, ITALIANO)