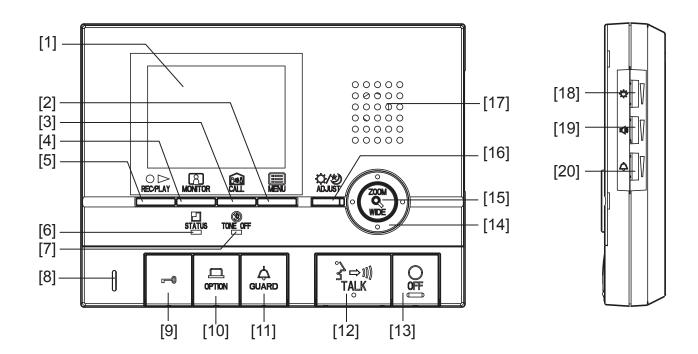

### **FEATURE CALL-OUT:**

### **FEATURE CALL-OUT DEFINITIONS:**

- [1] Color LCD video screen
- [2] MENU button
- [3] CALL button
- [4] MONITOR button
- [5] REC / PLAY button
- [6] STATUS LED (orange)
- [7] TONE OFF LED (orange)
- [8] Microphone
- [9] Door release button
- [10] OPTION button
- [11] GUARD Call / light button
- [12] TALK button w/ Transmit LED
- [13] OFF button
- [14] PanTilt control button
- [15] ZOOM / WIDE button
- [16] ADJUST button
- [17] Speaker
- [18] Screen brightness control (0~10)
- [19] Receive volume control (0~10)
- [20] Call tone volume control (0~10)