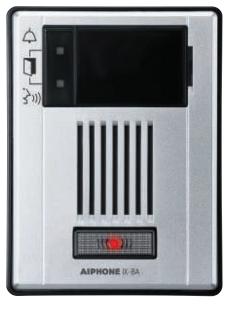

#### **DESCRIPTION:**

The IX-DA is a surface mount IP addressable video door station. The IX-BA is a surface mount IP addressable audio only door station. Both units are weather resistant. They connect to the network using CAT-5e/6 cable. The door stations have a built-in dry contact for door release (24V AC/DC, 500mA). The IX-DA unit is equipped with a fixed camera with vertical angle adjustment. The IX-DA is ONVIF Profile S compliant. The door stations can call up to 20 different master stations (IX-MV or instances of IX Mobile). An additional 20 master stations can be called using the contact input. The speaker and microphone allow for two-way communication with a master station or the IX Mobile App. The 600 ohm output can be used for paging announcements or to run audio to an external speaker/horn. The units are 802.3af PoE compliant.

#### IX-DA, IX-BA FEATURES:

- Fixed color video camera (IX-DA only)
- ONVIF Profile S compliant (IX-DA only)
- Weather resistant
- Normally Open dry contact for door release (24V AC/DC, 500mA)
- For indoor or outdoor use
- ABS Plastic
- 600 ohm line-out for paging or communication
- Contact input for call-in
- Connects using CAT-5e/6 cable
- 802.3af PoE compliant