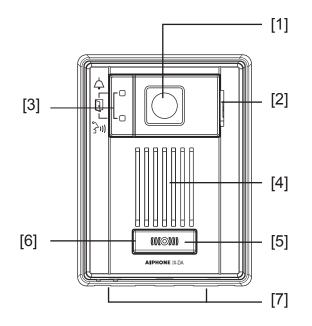

#### FEATURE CALL-OUT:

| FEATURE CALL-OUT DEFINITIONS:            | SPECIFICATIONS:     |                                     |
|------------------------------------------|---------------------|-------------------------------------|
| [1] Camera                               | Power Source:       | 802.3af PoE compliant               |
| [2] Microphone                           | Communication:      | Open voice hands-free               |
| [3] Status LED's                         | Camera:             | 1/4" color CMOS VGA                 |
| [4] Speaker                              | Min. illumination:  | 5 Lux                               |
| [5] Call button                          | Wiring:             | CAT-5e or CAT-6                     |
| [6] White LED (for night viewing)        | Wiring distance:    | 330'                                |
| [7] Water escape holes (do not obstruct) | Door release:       | 24V AC/DC, 500mA<br>(N/O, COM, N/C) |
|                                          | Audio out:          | 600Ω, 300mV RMS                     |
|                                          | Operating Temp:     | -40° - 140°F (-40° - 60°C)          |
|                                          | Ingress Protection: | IP55                                |
|                                          | Dimensions:         | 5-1/16"H x 3-13/16"W x 1-5/8"D      |