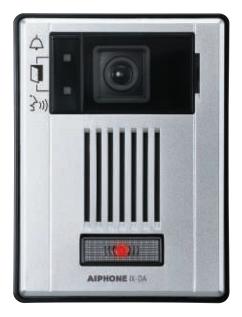

#### **DESCRIPTION:**

The IX-DA is a surface mount IP addressable video door station. The IX-BA is a surface mount IP addressable audio only door station. Both units are weather resistant. They connect to the network using CAT-5e/6 cable. The door stations have a built-in dry contact for door release (24V AC/DC, 500mA). The IX-DA unit is equipped with a fixed camera with vertical angle adjustment. The IX-DA is ONVIF Profile S compliant. The door stations can call up to 20 different master stations (IX-MV or instances of IX Mobile). An additional 20 master stations can be called using the contact input. The speaker and microphone allow for two-way communication with a master station or the IX Mobile App. The 600 ohm output can be used for paging announcements or to run audio to an external speaker/horn. The units are 802.3af PoE compliant.

#### IX-DA, IX-BA FEATURES:

- Fixed color video camera (IX-DA only)
- ONVIF Profile S compliant (IX-DA only)
- Weather resistant
- Normally Open dry contact for door release (24V AC/DC, 500mA)
- For indoor or outdoor use
- ABS Plastic
- 600 ohm line-out for paging or communication
- Contact input for call-in
- Connects using CAT-5e/6 cable
- 802.3af PoE compliant