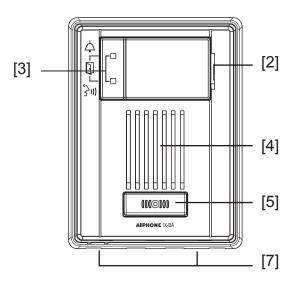

#### FEATURE CALL-OUT:

| FEATURE CALL-OUT DEFINITIONS:            | SPECIFICATIONS:     |                                     |
|------------------------------------------|---------------------|-------------------------------------|
| [1] Camera                               | Power Source:       | 802.3af PoE compliant               |
| [2] Microphone                           | Communication:      | Open voice hands-free               |
| [3] Status LED's                         | Camera:             | 1/4" color CMOS VGA                 |
| [4] Speaker                              | Min. illumination:  | 5 Lux                               |
| [5] Call button                          | Wiring:             | CAT-5e or CAT-6                     |
| [6] White LED (for night viewing)        | Wiring distance:    | 330'                                |
| [7] Water escape holes (do not obstruct) | Door release:       | 24V AC/DC, 500mA<br>(N/O, COM, N/C) |
|                                          | Audio out:          | 600Ω, 300mV RMS                     |
|                                          | Operating Temp:     | -40° - 140°F (-40° - 60°C)          |
|                                          | Ingress Protection: | IP55                                |
|                                          | Dimensions:         | 5-1/16"H x 3-13/16"W x 1-5/8"D      |