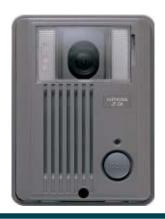

#### **DESCRIPTION:**

The JF-DA is a surface mount plastic color video door station. The JF-DV is an aluminum die cast surface mount color video door station. The JF-DVF is a stainless steel flush mount color video door station. All of these units work with the JF Series and connect to the master monitor using an 18AWG 2 conductor solid core cable. Each unit include a camera, microphone, speaker and call button. Tamper resistant screws are provided for mounting the JF-DV and JF-DVF units.

### **FEATURES:**

- Color video camera with audio intercom
- 2-way hands-free voice communication with JF master/sub stations
- Call button to initiate call to master(s)
- White LED illuminator for low light conditions
- Simple 2-conductor wiring
- Surface (JF-DA, JF-DV) or flush mount (JF-DVF) styles available
- 330' wiring distance to Master on 18AWG 2 conductor cable