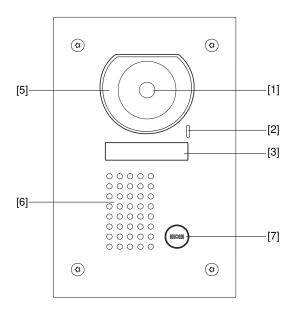

### **FEATURE CALL-OUTS:**

## **FEATURE CALL-OUT DEFINITIONS:**

[1] Camera

[2] Microphone

[3] Directory Card (JF-DV & JF-DVF only)

[4] Red locator LED (JF-DA only)

[5] White LED illuminators

[6] Speaker

[7] CALL button