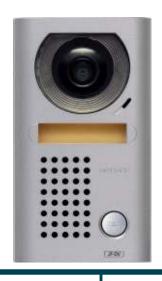

#### **DESCRIPTION:**

The JF-DA is a surface mount plastic color video door station. The JF-DV is an aluminum die cast surface mount color video door station. The JF-DVF is a stainless steel flush mount color video door station. All of these units work with the JF Series and connect to the master monitor using an 18AWG 2 conductor solid core cable. Each unit include a camera, microphone, speaker and call button. Tamper resistant screws are provided for mounting the JF-DV and JF-DVF units.

### **FEATURES:**

- Color video camera with audio intercom
- 2-way hands-free voice communication with JF master/sub stations
- Call button to initiate call to master(s)
- White LED illuminator for low light conditions
- Simple 2-conductor wiring
- Surface (JF-DA, JF-DV) or flush mount (JF-DVF) styles available
- 330' wiring distance to Master on 18AWG 2 conductor cable