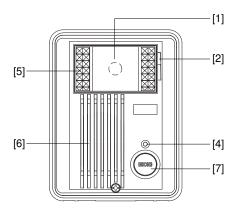

### **FEATURE CALL-OUTS:**

## **FEATURE CALL-OUT DEFINITIONS:**

[1] Camera

[2] Microphone

[3] Directory Card (JF-DV & JF-DVF only)

[4] Red locator LED (JF-DA only)

[5] White LED illuminators

[6] Speaker

[7] CALL button