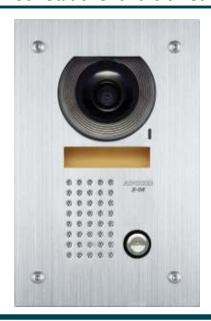

#### **DESCRIPTION:**

The JF-DA is a surface mount plastic color video door station. The JF-DV is an aluminum die cast surface mount color video door station. The JF-DVF is a stainless steel flush mount color video door station. All of these units work with the JF Series and connect to the master monitor using an 18AWG 2 conductor solid core cable. Each unit include a camera, microphone, speaker and call button. Tamper resistant screws are provided for mounting the JF-DV and JF-DVF units.

### **FEATURES:**

- Color video camera with audio intercom
- 2-way hands-free voice communication with JF master/sub stations
- Call button to initiate call to master(s)
- White LED illuminator for low light conditions
- Simple 2-conductor wiring
- Surface (JF-DA, JF-DV) or flush mount (JF-DVF) styles available
- 330' wiring distance to Master on 18AWG 2 conductor cable