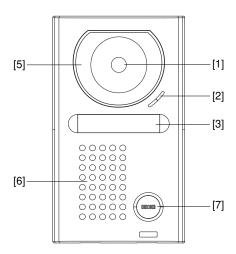

### **FEATURE CALL-OUTS:**

## **FEATURE CALL-OUT DEFINITIONS:**

[1] Camera

[2] Microphone

[3] Directory Card (JF-DV & JF-DVF only)

[4] Red locator LED (JF-DA only)

[5] White LED illuminators

[6] Speaker

[7] CALL button