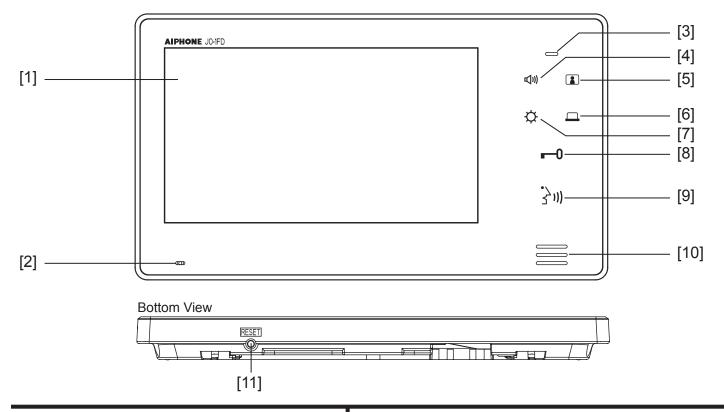

### FEATURE CALL-OUT:

#### FEATURE CALL-OUT DEFINITIONS:

#### **SPECIFICATIONS:**

| [1] Color LCD screen          | Power source:                 | 18V DC (PS-1820UL)                 |
|-------------------------------|-------------------------------|------------------------------------|
| [2] Microphone                | Current consumption:          | Max. 420mA                         |
| [3] Status LED                | Dry contacts:                 | N/O 24V AC/DC, 500mA               |
| [4] Volume control button     | Communication:<br>Hands-free: | Auto-voice actuation               |
| [5] Monitor button            | PTT:                          | Press-to-talk, release to listen   |
| [6] Option button             | Monitor:                      | 7 inch TFT color LCD               |
| [7] Screen brightness control | Mounting:                     | Wall mount                         |
| [8] Door release button       | Electrical box:               | 3-gang box                         |
| [9] Talk/Off button           | Material:                     | Flame resistant ABS resin          |
| [10] Speaker                  | Color:                        | White                              |
|                               | Temperature:                  | 32°F - 104°F (0-40°C)              |
| [11] Reset button             | Dimensions:                   | 5-1/8" H x 9-1/16" W x<br>13/16" D |
|                               | Weight:                       | Approx. 1.06lbs (480g)             |