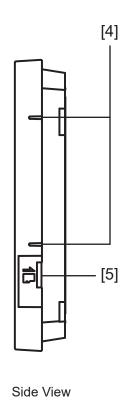

### **FEATURE CALL-OUT**

### FEATURE CALL-OUT DEFINITIONS

- [1] 7" TFT LCD touchscreen
- [2] Wireless LAN antenna A
- [3] Wireless LAN antenna B
- [4] Button position guide (both sides)
- [5] microSDHC card slot (card not included)
- [6] Speaker
- [7] Microphone
- [8] Status LED (orange)
- [9] Reset button