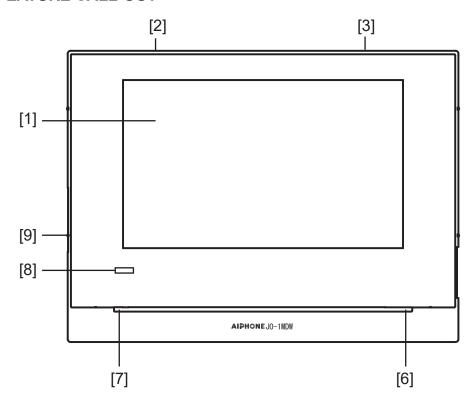

### **FEATURE CALL-OUT**

### FEATURE CALL-OUT DEFINITIONS

- [1] 7" TFT LCD touchscreen
- [2] Wireless LAN antenna A
- [3] Wireless LAN antenna B
- [4] Button position guide (both sides)
- [5] microSDHC card slot (card not included)
- [6] Speaker
- [7] Microphone
- [8] Status LED (orange)
- [9] Reset button