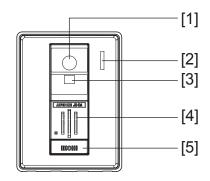

#### **FEATURE CALL-OUT:**

## **FEATURE CALL-OUT DEFINITIONS:**

[1] Camera

[2] Microphone

[3] Illumination sensor

[4] Speaker

[5] Call button with white LED

[6] Call button

[7] White LED