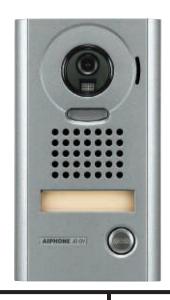

#### **DESCRIPTION:**

The JO-DA is a surface mount plastic color video door station. The JO-DV is an aluminum die cast surface mount color video door station. The JO-DVF is a stainless steel flush mount color video door station. All of these units work with the JO Series and connect to the master station or expansion station using an 18AWG 2-conductor solid core cable. Each unit includes a camera, microphone, speaker, and call button. Tamper resistant screws are provided for mounting the JO-DV and JO-DVF units.

#### **FEATURES:**

- Color video camera with audio intercom
- 2-way hands-free voice communication with JO master and expansion unit
- Call button to initiate call to master(s)
- White LED illuminator for low light conditions
- Simple 2-conductor wiring
- Surface (JO-DA, JO-DV) or flush mount (JO-DVF) styles available
- 330' wiring distance to Master on 18AWG 2-conductor cable (Aiphone wire #871802)