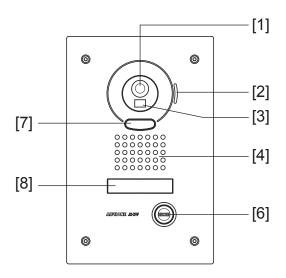

#### **FEATURE CALL-OUT:**

## **FEATURE CALL-OUT DEFINITIONS:**

[1] Camera

[2] Microphone

[3] Illumination sensor

[4] Speaker

[5] Call button with white LED

[6] Call button

[7] White LED

[8] Directory Card