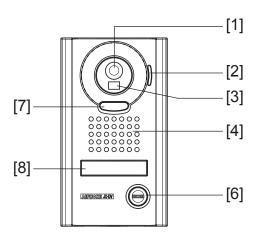

#### **FEATURE CALL-OUT:**

## **FEATURE CALL-OUT DEFINITIONS:**

[1] Camera

[2] Microphone

[3] Illumination sensor

[4] Speaker

[5] Call button with white LED

[6] Call button

[7] White LED

[8] Directory Card