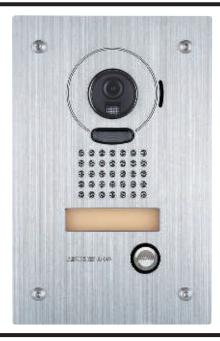

#### **DESCRIPTION:**

The JO-DA is a surface mount plastic color video door station. The JO-DV is an aluminum die cast surface mount color video door station. The JO-DVF is a stainless steel flush mount color video door station. All of these units work with the JO Series and connect to the master station or expansion station using an 18AWG 2-conductor solid core cable. Each unit includes a camera, microphone, speaker, and call button. Tamper resistant screws are provided for mounting the JO-DV and JO-DVF units.

#### **FEATURES:**

- Color video camera with audio intercom
- 2-way hands-free voice communication with JO master and expansion unit
- Call button to initiate call to master(s)
- White LED illuminator for low light conditions
- Simple 2-conductor wiring
- Surface (JO-DA, JO-DV) or flush mount (JO-DVF) styles available
- 330' wiring distance to Master on 18AWG 2-conductor cable (Aiphone wire #871802)