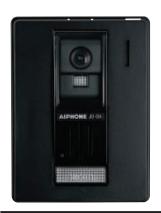

#### **DESCRIPTION:**

The JO-DA is a surface mount plastic color video door station. The JO-DV is an aluminum die cast surface mount color video door station. The JO-DVF is a stainless steel flush mount color video door station. All of these units work with the JO Series and connect to the master station or expansion station using an 18AWG 2-conductor solid core cable. Each unit includes a camera, microphone, speaker, and call button. Tamper resistant screws are provided for mounting the JO-DV and JO-DVF units.

#### **FEATURES:**

- Color video camera with audio intercom
- 2-way hands-free voice communication with JO master and expansion unit
- Call button to initiate call to master(s)
- White LED illuminator for low light conditions
- Simple 2-conductor wiring
- Surface (JO-DA, JO-DV) or flush mount (JO-DVF) styles available
- 330' wiring distance to Master on 18AWG 2-conductor cable (Aiphone wire #871802)