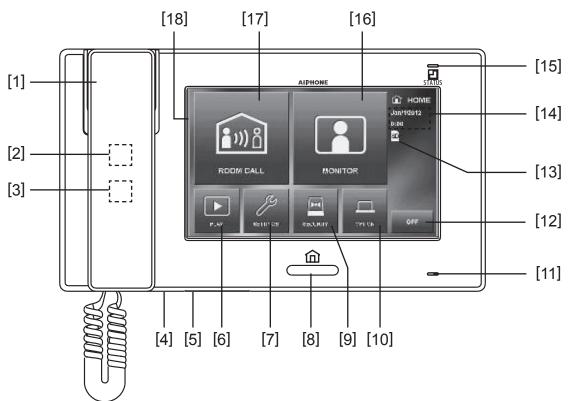

#### FEATURE CALL-OUT:

## FEATURE CALL-OUT DEFINITIONS:

#### SPECIFICATIONS:

| <ul> <li>[1] Handset</li> <li>[2] Speaker</li> <li>[3] Hearing aid T-mode symbol</li> <li>[4] Reset button</li> <li>[5] SD / SDHC card slot</li> <li>[6] Play button (touchscreen)</li> <li>[7] Settings button (touchscreen)</li> <li>[8] Home button</li> <li>[9] Security button (touchscreen)</li> <li>[10] Option button (touchscreen)</li> <li>[11] Microphone</li> <li>[12] Off button (touchscreen)</li> <li>[13] SD card installed symbol</li> <li>[14] Current date and time</li> <li>[15] Status LED</li> <li>[16] Monitor button (touchscreen)</li> <li>[17] Room call button (touchscreen)</li> <li>[18] Color touchscreen LCD</li> </ul> | Power Source:<br>Consumption:<br>Communication:<br>Handset | 24V DC - use PS-2420UL<br>340mA (max)<br>Simultaneous communication                |
|--------------------------------------------------------------------------------------------------------------------------------------------------------------------------------------------------------------------------------------------------------------------------------------------------------------------------------------------------------------------------------------------------------------------------------------------------------------------------------------------------------------------------------------------------------------------------------------------------------------------------------------------------------|------------------------------------------------------------|------------------------------------------------------------------------------------|
|                                                                                                                                                                                                                                                                                                                                                                                                                                                                                                                                                                                                                                                        | Hands-free<br>Monitor:                                     | Auto-voice actuation<br>7" TFT color touchscreen LCD                               |
|                                                                                                                                                                                                                                                                                                                                                                                                                                                                                                                                                                                                                                                        | Pixels:                                                    | 800 x 480                                                                          |
|                                                                                                                                                                                                                                                                                                                                                                                                                                                                                                                                                                                                                                                        | Picture memory:                                            | Internal: 20<br>External: 1,000 using<br>SD / SDHC card (not included)             |
|                                                                                                                                                                                                                                                                                                                                                                                                                                                                                                                                                                                                                                                        | Picture protect:                                           | Internal: 5<br>External: 100                                                       |
|                                                                                                                                                                                                                                                                                                                                                                                                                                                                                                                                                                                                                                                        | Mounting:                                                  | Surface wall mount or<br>desk mount using MCW-S/A<br>(sold separately)             |
|                                                                                                                                                                                                                                                                                                                                                                                                                                                                                                                                                                                                                                                        | Temperature:<br>Dimensions:<br>Weight:                     | 32-104°F (0-40°C)<br>5-11/16" H x 10-1/16" W x 1-7/8" D<br>Approx. 1.74 lbs (790g) |