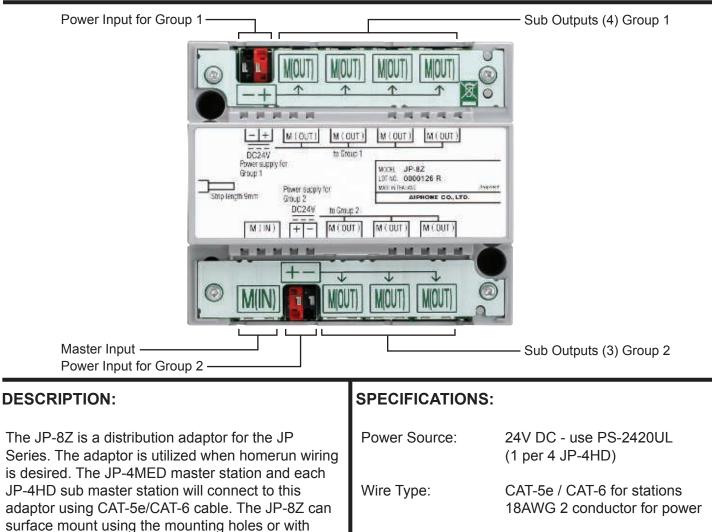

## JP-8Z Distribution Adaptor

surface mount using CA1-5e/CA1-6 cable. The JP-82 can surface mount using the mounting holes or with the W-DIN11 mounting rail. One or two PS-2420UL power supplies are used, depending on how many sub master stations are connected.

## JP-8Z FEATURES:

- Homerun up to 7 sub monitors
- 165' wiring distance to each JP-4HD
- Compatible with JP Series and JM Series

| Power Source: | 24V DC - use PS-2420UL<br>(1 per 4 JP-4HD)                 |
|---------------|------------------------------------------------------------|
| Wire Type:    | CAT-5e / CAT-6 for stations<br>18AWG 2 conductor for power |
| Mounting:     | Surface wall mount or<br>DIN rail (W-DIN11)                |
| Temperature:  | 32-104°F (0-40°C)                                          |
| Dimensions:   | 4-5/16" H x 4-7/8" W x 2-7/16" D                           |
| Weight:       | Approx. 0.46 lbs (210g)                                    |
|               |                                                            |
|               |                                                            |
|               |                                                            |
|               |                                                            |