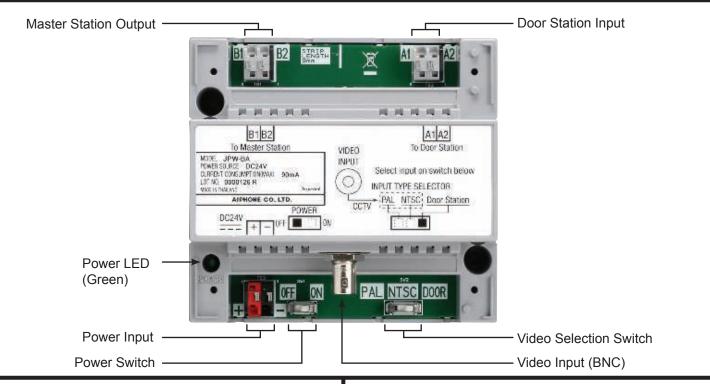

## JPW-BA Long Distance / CCTV Adaptor

## **DESCRIPTION:**

The JPW-BA is a long distance / CCTV adaptor for the JP Series. Used as a long distance adaptor, it will allow the distance to the video door station to be extended to up to 980. Used as a CCTV adaptor, it will allow for an analog CCTV camera to be connected in conjunction with the GT-D audio door station. The JPW-BA will surface mount using the mounting holes or with the W-DIN11 mounting rail. It is powered with a PS-2420UL. Each JPW-BA is used for one feature only. For multiple cameras or if both features are required, add the appropriate number of adaptors.

## JPW-BA FEATURES:

- Long distance adaptor for up to 980' to door
- CCTV camera adaptor with audio door station