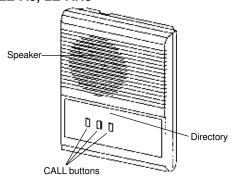

#### **LE-A FEATURES:**

- Push button to call master station(s)
- · Hands free communication when master answers
- · Desk or wall mount
- Mounts to 1-gang box or ring (wall mount)

MOUNTING & INSTALLATION:

#### **COMMON SPECIFICATIONS:**

Systems: LEM, LEF, LAF-C

Speaker: 20 ohms

Wiring Distance: 650' w/22AWG; 1600' w/18AWG

Dimensions: 6-1/4" x 5-1/8" x 2" Material: ABS plastic

Color: White with gray nameplate

#### LE-A3/AN3 FEATURES:

• Selectively call up to three masters (or groups of masters)

Privacy feature blocks unwanted monitoring from master

- Privacy feature to prevent monitoring (LE-AN3 only)
- · Hands free communication when master answers
- · Desk or wall mount
- Mounts to 1-gang box or ring (wall mount)