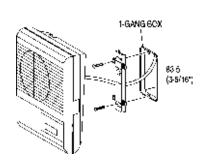

#### **LE-A FEATURES:**

- Push button to call master station(s)
- · Hands free communication when master answers
- · Desk or wall mount
- Mounts to 1-gang box or ring (wall mount)

MOUNTING & INSTALLATION:

MOUNTING & INSTALLATION: