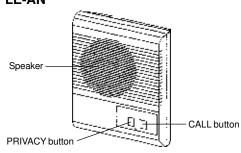

#### LE-AN

• Desk or wall mount

**LE-AN FEATURES:** 

• Mounts to 1-gang box or ring (wall mount)

· Hands free communication when master answers

Push button to call master station(s)

MOUNTING & INSTALLATION:

### Common Specifications, plus:

Privacy button to prevent monitoring.