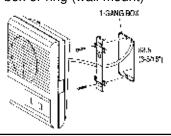

#### LE-AN

• Desk or wall mount

**LE-AN FEATURES:** 

• Mounts to 1-gang box or ring (wall mount)

· Hands free communication when master answers

Push button to call master station(s)

MOUNTING & INSTALLATION:

MOUNTING & INSTALLATION: