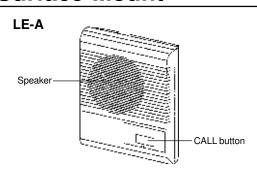

#### **LE-A FEATURES:**

- Push button to call master station(s)
- · Hands free communication when master answers
- · Desk or wall mount
- Mounts to 1-gang box or ring (wall mount)

MOUNTING & INSTALLATION: