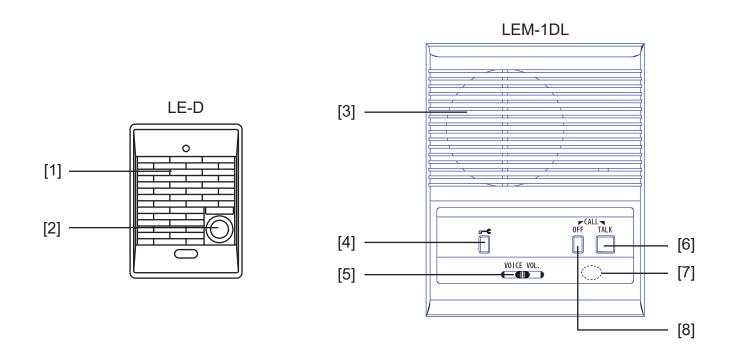

### FEATURE CALL-OUT

| SPECIFICATIONS   |                                                                                             |
|------------------|---------------------------------------------------------------------------------------------|
| Power Source:    | 12-16V AC, 12-24V DC                                                                        |
| Consumption:     | Max. 4 W (16V AC)<br>Max. 200mA (24V DC)                                                    |
| Output:          | 100mW @ 20Ω                                                                                 |
| Communication:   | Open Voice PTT at LEM-1DL                                                                   |
|                  | Hands-free at LE-D                                                                          |
| Capacity:        | 1 sub station                                                                               |
| Door Release:    | 30V AC or DC, 1A                                                                            |
| Wiring Distance: | 650' w/22AWG, 1570' w/18AWG                                                                 |
| Dimensions:      | LEM-1DL<br>7-¼6" H x 5-5%" W x 2-1%" D<br>LE-D<br>4-¾" H x 3-½" W x 1-1%" D                 |
|                  | Consumption:<br>Output:<br>Communication:<br>Capacity:<br>Door Release:<br>Wiring Distance: |