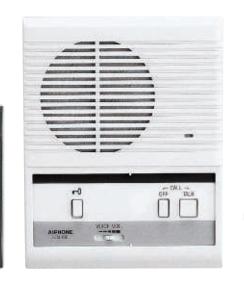

#### DESCRIPTION

The LEM-1DLS Access Sentry system is an audio door answering and door release system for business use. The set includes a desk or wall mount master station, a surface mount door station, and an AC transformer to power the system.

A call from the door station sounds a momentary electronic tone at the master station. To answer, simply press the "talk" button to speak to the person outside the door, and release to listen. The person at the door station speaks hands-free. A door release mechanism can be activated by pressing the door release button (key symbol).

The voice volume and the incoming call tone volume are adjustable at the master station. The door release button triggers a Normally Open contact to activate an electric strike.

Different styles of door station are available: flush mount with stainless steel cover (LE-DA); vandal proof, weather resistant, 2-gang flush mount stainless steel (LE-SS/A); vandal proof, weather resistant, 3-gang flush mount (LS-NVP/C).