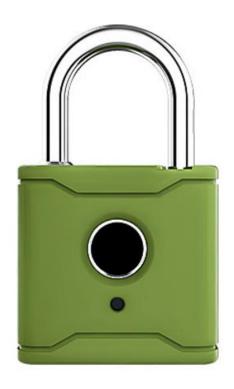

# Semiconductor Fingerprint Sensor

360° Recognization Correctly recognizes registered fingerprint up to 98%

### Description

Security Combination Fingerprint Padlock with Key TTLOCK App Send EKEYS to another user's when they have the TTLOCK app on their device to allow to open padlock up to 20 fingerprints to open padlock.