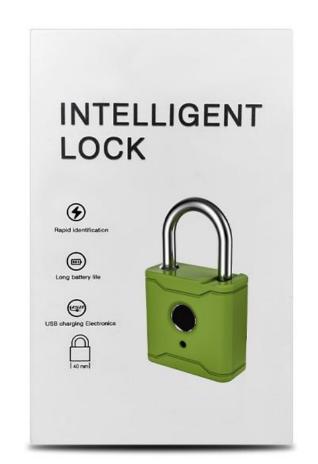

# Semiconductor Fingerprint Sensor

360° Recognization Correctly recognizes registered fingerprint up to 98%

### Description

Security Combination Fingerprint Padlock with Key TTLOCK App Send EKEYS to another user's when they have the TTLOCK app on their device to allow to open padlock up to 20 fingerprints to open padlock.

# **Specifications**

• Unlocking methods: App, Fingerprint

Material: Aluminium alloy

Available colour: Black/Blue/Green/Yellow

• Fingerprint capacity: 20 pieces

• Communication mode: ble app ttlock app

• Support system: IOS 7.0 or above, Android 4.4 or above