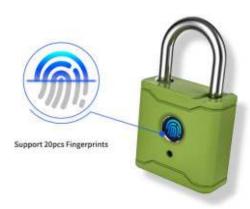

# Semiconductor Fingerprint Sensor

360° Recognization Correctly recognizes registered fingerprint up to 98%

# **Specifications**

• Unlocking methods: App, Fingerprint

Material: Aluminium alloy

Available colour: Black/Blue/Green/Yellow

• Fingerprint capacity: 20 pieces

• Communication mode: ble app ttlock app

• Support system: IOS 7.0 or above, Android 4.4 or above