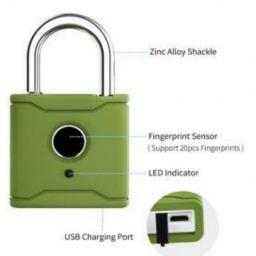

# **Specifications**

• Unlocking methods: App, Fingerprint

Material: Aluminium alloy

Available colour: Black/Blue/Green/Yellow

• Fingerprint capacity: 20 pieces

• Communication mode: ble app ttlock app

• Support system: IOS 7.0 or above, Android 4.4 or above

• Battery life: 10,000 times normal open (12months)

• Power supply: Lithium Battery

• Working temperature: -20~50 degree