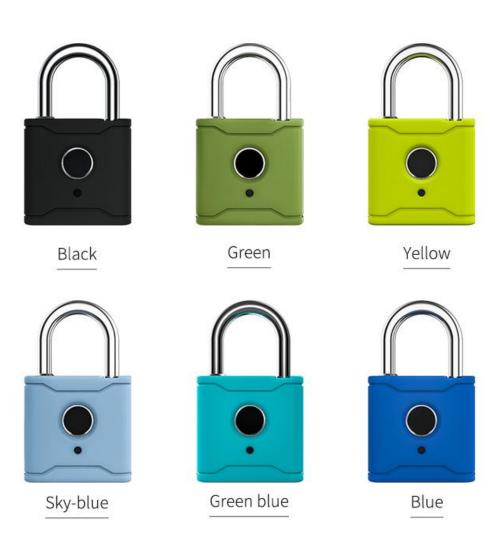

# Multiple colors are available

Padlock ×1

User Manual ×1

# **Specifications**

• Unlocking methods: App, Fingerprint

Material: Aluminium alloy

Available colour: Black/Blue/Green/Yellow

• Fingerprint capacity: 20 pieces

• Communication mode: ble app ttlock app

• Support system: IOS 7.0 or above, Android 4.4 or above