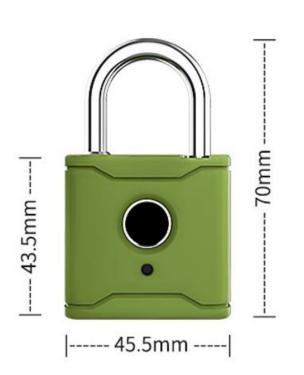

# Semiconductor Fingerprint Sensor

360° Recognization Correctly recognizes registered fingerprint up to 98%

















### Description

Security Combination Fingerprint Padlock with Key TTLOCK App Send EKEYS to another user's when they have the TTLOCK app on their device to allow to open padlock up to 20 fingerprints to open padlock.

# **Specifications**

• Unlocking methods: App, Fingerprint

Material: Aluminium alloy

Available colour: Black/Blue/Green/Yellow

• Fingerprint capacity: 20 pieces

• Communication mode: ble app ttlock app

• Support system: IOS 7.0 or above, Android 4.4 or above

• Battery life: 10,000 times normal open (12months)

• Power supply: Lithium Battery

• Working temperature: -20~50 degree

#### MLPL-90/MLPL-70 Dimensions









# MLPL-90/MLPL-70 Technical Specifications:

| Fingerprint capacity      | 20 Fingerprints                        |
|---------------------------|----------------------------------------|
| Lock Type                 | Padlock                                |
| Communication             | Bluetooth 4.1 BLE                      |
| Support OS                | iOS 7.0 or above, Android 4.4 or above |
| USB Charging              | 5v, Micro USB Interface                |
| Unlock Way                | Fingerprint, APP                       |
| Fingerprint reading speed | 0.5 Seconds                            |
| Working Temperature       | -20~60 degree                          |
| Working Humidity          | 10%~95%                                |
| IP Class                  | IP64