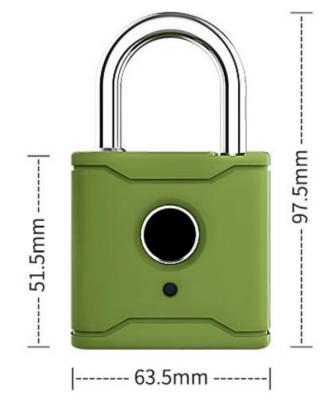

# Semiconductor Fingerprint Sensor

360° Recognization Correctly recognizes registered fingerprint up to 98%

















### Description

Security Combination Fingerprint Padlock with Key TTLOCK App Send EKEYS to another user's when they have the TTLOCK app on their device to allow to open padlock up to 20 fingerprints to open padlock.

# **Specifications**

• Unlocking methods: App, Fingerprint

Material: Aluminium alloy

Available colour: Black/Blue/Green/Yellow

• Fingerprint capacity: 20 pieces

• Communication mode: ble app ttlock app

• Support system: IOS 7.0 or above, Android 4.4 or above

• Battery life: 10,000 times normal open (12months)

• Power supply: Lithium Battery

• Working temperature: -20~50 degree

#### MLPL-90/MLPL-70 Dimensions









# MLPL-90/MLPL-70 Technical Specifications:

| Fingerprint capacity      | 20 Fingerprints                        |
|---------------------------|----------------------------------------|
| Lock Type                 | Padlock                                |
| Communication             | Bluetooth 4.1 BLE                      |
| Support OS                | iOS 7.0 or above, Android 4.4 or above |
| USB Charging              | 5v, Micro USB Interface                |
| Unlock Way                | Fingerprint, APP                       |
| Fingerprint reading speed | 0.5 Seconds                            |
| Working Temperature       | -20~60 degree                          |
| Working Humidity          | 10%~95%                                |
| IP Class                  | IP64