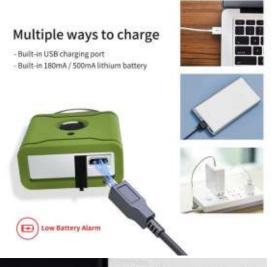

• Battery life: 10,000 times normal open (12months)

• Power supply: Lithium Battery

• Working temperature: -20~50 degree