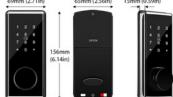

## MLX2

The MLX2 4 in 1 digital lock has a dead bolt latch. A stylish lock with a Bluetooth App, pin code, RFID card and manual key to provide quick and convenient access. IP rating of IP65, the MLX2 is a great addition to make your house stylish and modern.