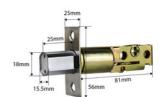

## MLX2

The MLX2 4 in 1 digital lock has a dead bolt latch. A stylish lock with a Bluetooth App, pin code, RFID card and manual key to provide quick and convenient access. IP rating of IP65, the MLX2 is a great addition to make your house stylish and modern.