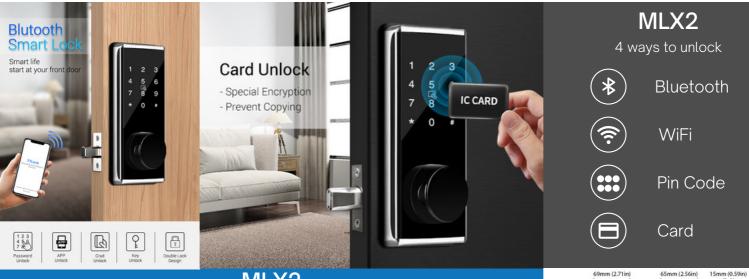

## MLX2

The MLX2 4 in 1 digital lock has a dead bolt latch. A stylish lock with a Bluetooth App, pin code, RFID card and manual key to provide quick and convenient access. IP rating of IP65, the MLX2 is a great addition to make your house stylish and modern.

## McGrath Locks Making Access Easier

McGrath Digital Locks adopt the latest automatic technology to unlock and lock automatically without hands. Connect your smart lock to the WiFi network via a gateway, you can control you locks anywhere and anytime and it will bring the amazing experience of smart life. McGrath Locks now offers a range of residential locks, decoders and RFID cards. These elegant, streamlined stainless steel designs will ensure ease of access and top security for your properties. Constructed using the finest materials to incorporate the maximum standards in durability, quality and design.