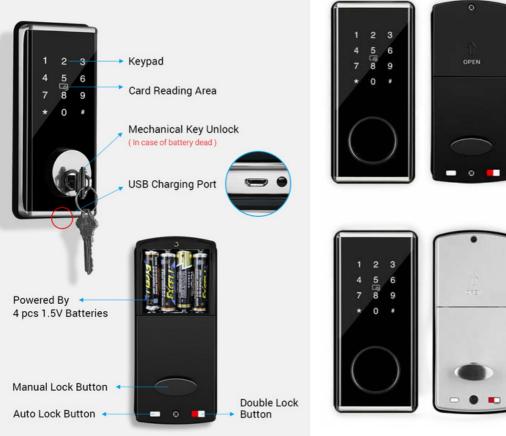

## MLX2

The MLX2 4 in 1 digital lock has a dead bolt latch. A stylish lock with a Bluetooth App, pin code, RFID card and manual key to provide quick and convenient access. IP rating of IP65, the MLX2 is a great addition to make your house stylish and modern.