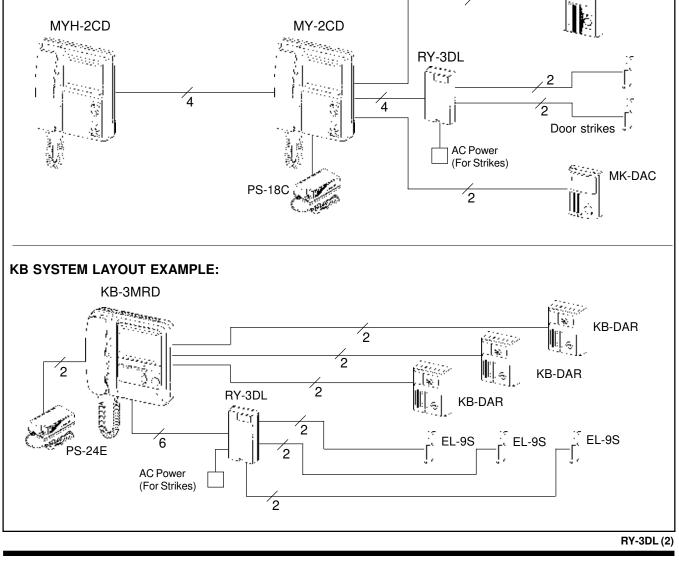

#### SPECIFICATIONS:

| Power:           | 12-24V DC. Use PS-12C with IE-2AD; PS-18C with MY-2CD or PS-24E with KB series. |  |
|------------------|---------------------------------------------------------------------------------|--|
| Relay Contacts:  | Normally Open output. 0.6A at 125V AC; 2A at 30V DC                             |  |
| Wiring:          | 4 wires from IE-2AD to RY-3DL. Use Aiphone #812202(x2) or #812206               |  |
| -                | 5 wires from MY-2CD to RY-3DL. Use Aiphone #841806                              |  |
|                  | 6 wires from KB-3MRD to RY-3DL. Use Aiphone #841806                             |  |
|                  | 2 wires to each door strike. Use Aiphone #812202                                |  |
| Wiring Distance: | Max. 165' from main unit with 22AWG.                                            |  |
| Mounting:        | Wall mount, 1-gang box or ring                                                  |  |
| Dimensions:      | 5-1/2"H x 3"W x 1-1/2"D                                                         |  |
|                  |                                                                                 |  |

### MY-2CD SYSTEM LAYOUT EXAMPLE: