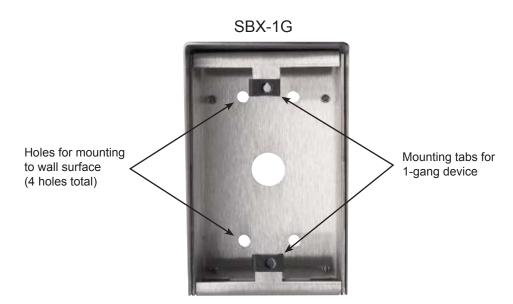

### -INSTRUCTIONS-

The SBX-1G is a surface mount stainless steel enclosure designed for mounting the LE-SS-1G and NE-SS-1G subs. The enclosure is weather resistant and includes space inside for wiring.

### **MOUNTING:**

- 1. Mount the SBX-1G to a wall surface.
- 2. Connect supplied speed nuts to the the mounting ears.
- 3. Make wiring connections to device being installed.
- 4. Mount device to box using the screws provided.