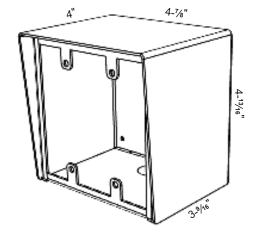

## **SPECIFICATIONS:**

Mounting: 1-gang box or surface mount directly to wall

Material: 18-Gauge Stainless Steel
Color: Polished Stainless Steel
Mounting Hardware: %32 with T-15 Torx Head

Dimensions (HxWxD):  $4^{-13}_{16}$ " x  $4^{-7}_{8}$ " x 4"

Interior depth: 3-3/8"