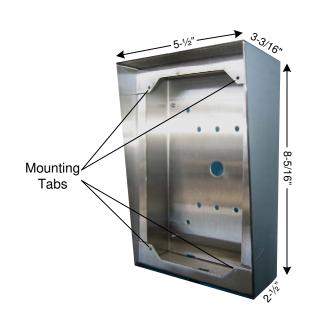

#### **MOUNTING INSTRUCTIONS:**

- 1. The SBX-DVF is designed to mount to a 1- or 2-gang box, ring, or to any flat surface.
- 2. Pass cable through the knockout hole.
- 3. Secure mounting box to wall.
- 4. Connect wires to JF-DVF, JK-DVF, JO-DVF, or JP-DVF. (Refer to system's installation instructions.)
- 5. Connect supplied speed nuts to mounting tabs. (4 total)
- Attach video door station to mounting box using supplied tamper proof screws and tool. (Tamper proof screws and tool are supplied with the door station.)

#### **SPECIFICATIONS:**

Mounting: 1- or 2-gang box, or surface mount directly to wall surface

Material: 18-Gauge Stainless Steel Color: Polished Stainless Steel

Dimensions (HxWxD): 8-5/16" x 5-1/2" x 3-3/16" (top); 2-1/2" (bottom)

Interior Depth: 1-7/8"