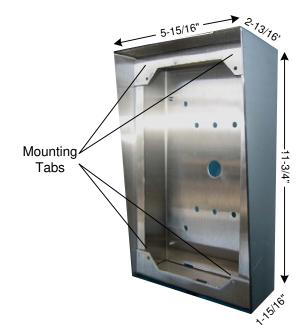

### - INSTRUCTIONS -

The SBX-DVF-P is an 18-Gauge stainless steel enclosure designed for surface mounting the following Aiphone Video Door Station models:

Units with HID ProxPoint Plus® Readers: AX-DVF-P, JF-DVF-HID, JK-DVF-HID

Interior Depth: 1-5/8"

Video Door station with Prox Reader