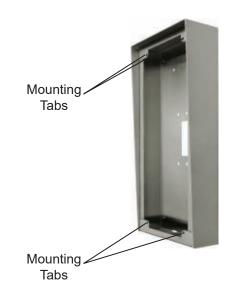

#### **MOUNTING INSTRUCTIONS:**

- 1. The SBX-GTDMB is designed to mount to a 1 or 2-gang box/ring or to any flat surface.
- 2. Pass cable through the knockout hole. A <sup>7</sup>/<sub>8</sub>" conduit knockout is provided for running conduit directly to the bottom of the unit.
- 3. Secure mounting box to wall.
- 4. Connect wires to GT-DMB-N entry station. (Refer to GT system's installation instructions).
- 5. Connect supplied speed nuts to mounting tabs. (4 total)
- 6. Attach entry station to mounting box using the screws that are supplied with the intercom station.

#### SPECIFICATIONS:

Mounting: Material: Color: Dimensions (HxWxD): Interior depth: 1 or 2-gang box, or surface mount directly to wall Stainless steel.18-gauge (box), 16-gauge (hood) Polished Stainless Steel 12-11/16" x 6-1/16" x 2-1/2" (top); 2" (bottom) 1-3/4"