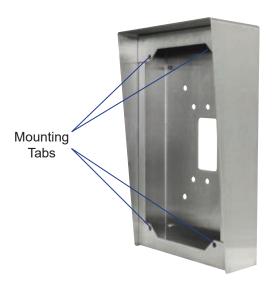

### CONTENTS:

- SBX-IDVF surface mount box
- Qty 4. M4 Speed Nuts

- 1. The SBX-IDVF is designed to mount to a 1 or 2-gang box, ring, or to any flat surface.
- 2. Pass cable through the knockout hole on back or conduit knockout on bottom.
- 3. Secure mounting box to wall.
- Connect wires to door station (Refer to system's installation instructions).
- 5. Connect supplied speed nuts to mounting tabs (4 total).
- 6. Attach door station to mounting box using the screws that are supplied with the intercom station.

IX-DVF

Aiphone Corporation www.aiphone.com tech@aiphone.com (800) 692-0200