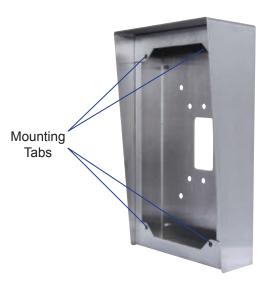

#### **MOUNTING INSTRUCTIONS:**

- 1. The SBX-ISDVFP is designed to mount to a 1 or 2-gang box, ring, or to any flat surface.
- 2. Pass cable through the knockout hole.
- 3. Secure mounting box to wall.
- 4. Connect wires to IS door station. (Refer to system's installation instructions).
- 5. Connect supplied speed nuts to mounting tabs. (4 total)
- 6. Attach door station to mounting box using the tamper proof screws and tool supplied with this box.