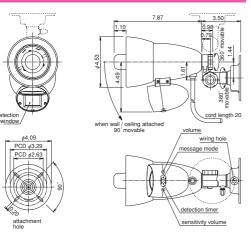

ADJUSTMENT FUNCTIONS

The sensitivity can be set up by using the 4 leveled detection timer and sensitivity volume (40%-100%) together. It can be set up according to the environment of the installation. Area masking enables elimination of unnecessary detection areas.

### CONVENIENT EXTERNAL OUTPUT

FS-6000 has not only the warning message output but also has an external output. Multiple units can easily be controlled remotely by using a control panel.

### OUTDOOR USABLE SENSOR AND SPEAKER COMBINED BODY

The black sensor and speaker combined body blends well with most surroundings. The rain resistant structure enables outdoor installation.

Also the wide angle area adjustment allows installation in various locations.

# FLAME SENSOR WITH SPEAKER





### EXTERNAL DIMENSIONS (Unit : inch)



#### DETECTION SYSTEM Ultraviolet rays detection (Detected wave length <185 to 260nm>) DETECTION AREA Distance 33ft. (10m) [2.76"(7cm) flame] Angle Vertical : approx. 75" (upward : 15" / downward : 60") Horizontal : approx. 100" Adjustment range Vertical : downward 90" (horizontal - vertical) Horizontal : 180" SENSITIVITY ADJUSTMENT Detection timer Isec., 6sec., 15sec., 30sec. [selectable by switch] POWER CONSUMPTION Operate Stand by 500mA or less WARNING MESSAGE OUTPUT Output warning message when detecting flames. Output warning message when detecting flames.

FS-6000C

SPECIFICATIONS

RODUCT NAME

|                     | Detection timer 1sec., 6sec., 15sec., 30sec. [selectable by switch]        |                                               |                                         |