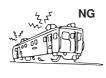

### WARNING !

This product may detect other ultraviolet rays other than flames due to the high sensitivity of ultraviolet ray detection. Read the instruction mannual before installation and follow the proper usage. •Do not install near railways. The sparks from the pantograph may cause false detection.