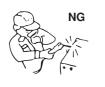

•Do not install near high voltage power lines. The sparks from the pylon may cause false detection.

NG

Please Note : This sensor is designed to detect intrusion and to initiate an alarm; it is not a burglary-preventing device. TAKEX is not responsible for damage, injury or losses caused by accident, theft, Acts of God (including inductive surge by lightning), abuse, misuse, abnormal usage, faulty installation or improper maintenance.