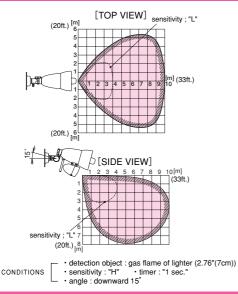

#### DETECTION SYSTEM Ultraviolet rays detection (Detected wave length <185 to 260nm>) DETECTION AREA Distance 33ft. (10m) [2.76"(7cm) flame] Angle Vertical : approx. 75" (upward : 15" / downward : 60") Horizontal : approx. 100" Adjustment range Vertical : downward 90" (horizontal - vertical) Horizontal : 180" SENSITIVITY ADJUSTMENT Detection timer Isec., 6sec., 15sec., 30sec. [selectable by switch] POWER CONSUMPTION Operate Stand by 500mA or less WARNING MESSAGE OUTPUT Output warning message when detecting flames. Output warning message when detecting flames.