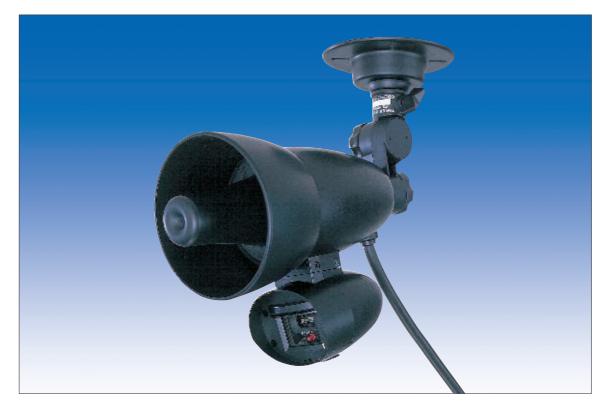

### **GENERAL DESCRIPTION**

Flame sensor FS-6000 immediately detects ultraviolet rays contained in flames and outputs a warning message and activates an external output.

The sensor and speaker combined body can be installed either indoors or outdoors.

### OUTDOOR USABLE SENSOR AND SPEAKER COMBINED BODY

The black sensor and speaker combined body blends well with most surroundings. The rain resistant structure enables outdoor installation.

Also the wide angle area adjustment allows installation in various locations.