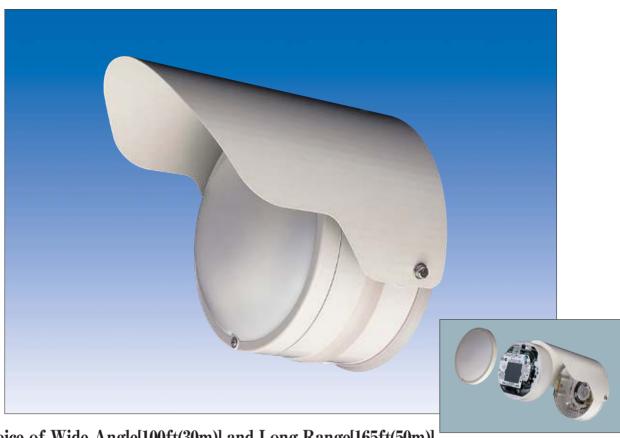

# PASSIVE INFRARED SENSOR

A choice of Wide Angle[100ft(30m)] and Long Range[165ft(50m)] Protection 11.5ft(3.5m) Mounting Height to prevent Vandalism. Hooded design for improved external use.

#### STRONG HOUSING CASES

The casings of these units are made from AES resin which improves the unit's durability and resistance to conditions such as wind, rain and direct sunlight.

The long steel hood helps protect the lens from direct sunlight and bird problems.