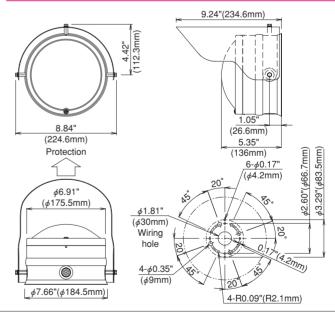

#### ■EXTERNAL DIMENSIONS (Unit:inch(mm))

Please Note: This sensor is designed to detect intrusion and to initiate an alarm; it is not a burglary or a crime preventing device. TAKEX is not responsible for damage, injury or losses caused by accident, theft, Acts of God (including inductive surge by lighting), abuse, misuse, abnormal usage, faulty installation or improper maintenance.