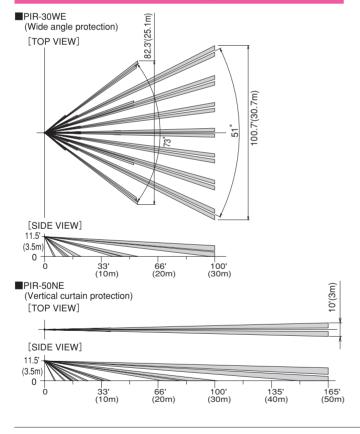

#### ■DETECTION AREA (Unit: ft(m))

#### SPECIFICATIONS

| Model                     | PIR-30WE                                                                                                                                                                                                                                                                                                            | PIR-50NE                                                  |
|---------------------------|---------------------------------------------------------------------------------------------------------------------------------------------------------------------------------------------------------------------------------------------------------------------------------------------------------------------|-----------------------------------------------------------|
| Detection system          | Passive infrared                                                                                                                                                                                                                                                                                                    |                                                           |
| Coverage                  | Wide angle<br>100' (30m) Max.<br>39 Zones(78 beams)                                                                                                                                                                                                                                                                 | Vertical Curtain<br>165' (50m) Max.<br>12 Zones(24 beams) |
| Coverage adjustment       | Vertical : 10°<br>Horizontal : ±5°                                                                                                                                                                                                                                                                                  |                                                           |
| Mounting position         | Indoor or outdoor wall                                                                                                                                                                                                                                                                                              |                                                           |
| Supply voltage            | 9 to 30V DC (non-polarity)                                                                                                                                                                                                                                                                                          |                                                           |
| Current consumption       | 35mA Max.                                                                                                                                                                                                                                                                                                           |                                                           |
| Alarm output              | <ul> <li>Dry contact(semi-conductor) output (N.C./N.O.)</li> <li>24V (AC/DC) 0.25A (resistive load) (protective resistor 3.3 Ω)</li> <li>Warm up : Approx.1min.(No alarm condition)</li> <li>One-shot output at detection (Approx.2sec.)</li> <li>Continuously output when detecting low supply voltage.</li> </ul> |                                                           |
| Tamper output             | Dry contact output: (N.C.)  24V (AC/DC) 0.1A (resistive load)  Cover tamper output: Real time output  Tilt switch output: Off delay output(Min. 2sec.)                                                                                                                                                              |                                                           |
| Alarm LED                 | <ul> <li>Red LED</li> <li>Blinks during warm up (Approx. 1Min.)</li> <li>One shot lights (Approx. 2sec.) at detection</li> <li>Continuously lights when detecting low supply voltage.</li> </ul>                                                                                                                    |                                                           |
| Functions                 | Low supply voltage alarm     Tamper signal Cover tamper / Tilt switch     LED control(L/C)     Alarm LED(ON/OFF)     Sensitivity adjustable between 30% and 170%                                                                                                                                                    |                                                           |
| Pulse count               | 1/2/4 selectable                                                                                                                                                                                                                                                                                                    |                                                           |
| Ambient temperature range | +4°F to +122°F(-20°C to +50°C) without condensation                                                                                                                                                                                                                                                                 |                                                           |
| Wiring                    | Terminals                                                                                                                                                                                                                                                                                                           |                                                           |
| Weight                    | 56oz(1,600g)                                                                                                                                                                                                                                                                                                        |                                                           |
| Appearance                | Body: AES resin, Cover: PE resin                                                                                                                                                                                                                                                                                    |                                                           |
| Accessories               | Water-proof grommet : 1pce, tapping screw : 2pcs                                                                                                                                                                                                                                                                    |                                                           |