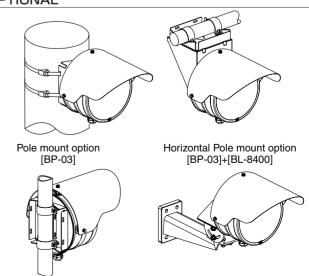

#### **RAIN-PROOF STRUCTURE**

Vertictal Pole mount option

[BP-03]

The units are constructed with weather-resistant seals to prevent water from entering.

(For exposed wiring, use water-proof grommet or conduit.)

#### **OPTIONAL**

Wall mount option [WO-20]+[BL-8400]