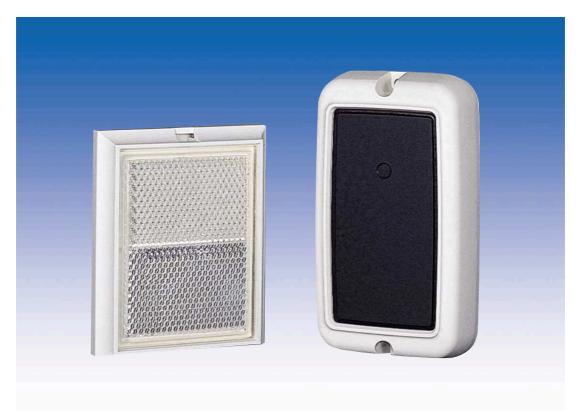

# PHOTOELECTRIC BEAM SENSOR

**PR-5B** : Indoor 5m(16.5ft)

Utility model : 1, Design : 1 – Registered Utility model : 1 – Pending

The popular PR-5B reflector beam is now available in a white enclosure for a more unobtrusive installation.

### COMPACT SIZE AND SMART DESIGN

Super slim, pocket calculator sized unit is designed for unobtrusive installation.

Its new white enclosure blends well with virtually all environments.

- Flush mount plates available for both sensor and reflector (option), BP-5B, BP-5D, BP-5C
- \* L" brackets available for both sensor and reflector (option), BL-5