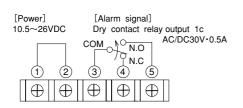

# **■**SPECIFICATIONS

| Model                             | PR-5B                                                                           |
|-----------------------------------|---------------------------------------------------------------------------------|
| Protected distance                | 16.5' (5m) or less                                                              |
| Light source                      | Infrared light emitting diode                                                   |
| Response time                     | 50msec. or more                                                                 |
| Alarm signal                      | Dry contact relay output S.P.D.T. form C.<br>Contact capacity : AC/DC30V • 0.5A |
| Supply voltage                    | 10.5—26V DC (Non-polarity)                                                      |
| Power consumption                 | 37mA (at 12V DC)                                                                |
| Ambient temperature range         | -20°C to +50°C (-4°F to +122°F)                                                 |
| Mounting positions                | Indoor-entrance, exit, window, passageway                                       |
| Weight<br>(excluding accessories) | Sensor : 90g (3.2 oz)<br>Reflector : 50g (1.8 oz)                               |
| Appearance                        | ABS resin (white)                                                               |