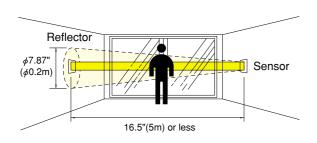

#### **REFLECTOR BEAM FOR SHORT DISTANCE PROTECTION**

The PR-5B is designed for applications where a "beam break" sensor is desirable but running wire to both ends is impractical. Suggested applications include entrances and exits, corridors, staircases and as an annunciation device.

# **■**SPECIFICATIONS

| Model                             | PR-5B                                                                           |
|-----------------------------------|---------------------------------------------------------------------------------|
| Protected distance                | 16.5' (5m) or less                                                              |
| Light source                      | Infrared light emitting diode                                                   |
| Response time                     | 50msec. or more                                                                 |
| Alarm signal                      | Dry contact relay output S.P.D.T. form C.<br>Contact capacity : AC/DC30V • 0.5A |
| Supply voltage                    | 10.5—26V DC (Non-polarity)                                                      |
| Power consumption                 | 37mA (at 12V DC)                                                                |
| Ambient temperature range         | -20°C to +50°C (-4°F to +122°F)                                                 |
| Mounting positions                | Indoor-entrance, exit, window, passageway                                       |
| Weight<br>(excluding accessories) | Sensor : 90g (3.2 oz)<br>Reflector : 50g (1.8 oz)                               |
| Appearance                        | ABS resin (white)                                                               |