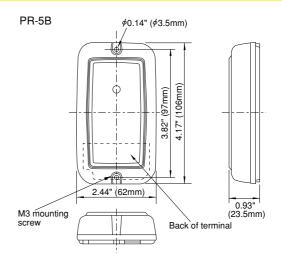

ew special filter which effectively eliminates interference from visible light rays.

#### EASY INSTALLATION

The reflector allows up to  $30^{\circ}(\pm 15^{\circ})$  angle variance in beam reception/reflection which makes installation very "forgiving" and can aid in situations where it is nearly impossible for the beam to reflect off the mirror "dead center".

- Flush mount plates available for both sensor and reflector (option), BP-5B, BP-5D, BP-5C
- \* L" brackets available for both sensor and reflector (option), BL-5

# **PHOTOELECTRIC BEAM SENSOR**

# COVERAGE



# **TERMINAL ARRANGEMENT**



# **OPTIONAL**

• Flush mount plate (for sensor) BP-5B

BP-5D





Flush mount plate (for reflector)

BP-5C



L fittings (for sensor/reflector)

BI -5 (Stainless)



# **EXTERNAL DIMENSIONS**







# **■**SPECIFICATIONS

| Model                             | PR-5B                                                                           |
|-----------------------------------|---------------------------------------------------------------------------------|
| Protected distance                | 16.5' (5m) or less                                                              |
| Light source                      | Infrared light emitting diode                                                   |
| Response time                     | 50msec. or more                                                                 |
| Alarm signal                      | Dry contact relay output S.P.D.T. form C.<br>Contact capacity : AC/DC30V • 0.5A |
| Supply voltage                    | 10.5—26V DC (