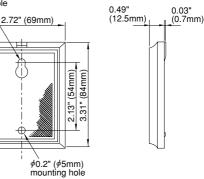

pecial filter which effectively eliminates interference from visible light rays.

#### EASY INSTALLATION

The reflector allows up to  $30^{\circ}(\pm 15^{\circ})$  angle variance in beam reception/reflection which makes installation very "forgiving" and can aid in situations where it is nearly impossible for the beam to reflect off the mirror "dead center".

- Flush mount plates available for both sensor and reflector (option), BP-5B, BP-5D, BP-5C
- \* L" brackets available for both sensor and reflector (option), BL-5

# **PHOTOELECTRIC BEAM SENSOR**

# COVERAGE



# **TERMINAL ARRANGEMENT**



# **OPTIONAL**

• Flush mount plate (for sensor) BP-5B

BP-5D





Flush mount plate (for reflector)

BP-5C



L fittings (for sensor/reflector)

BI -5 (Stainless)



# **EXTERNAL DIMENSIONS**







# **■**SPECIFICATIONS

| Model                             | PR-5B                                                                           |
|-----------------------------------|---------------------------------------------------------------------------------|
| Protected distance                | 16.5' (5m) or less                                                              |
| Light source                      | Infrared light emitting diode                                                   |
| Response time                     | 50msec. or more                                                                 |
| Alarm signal                      | Dry contact relay output S.P.D.T. form C.<br>Contact capacity : AC/DC30V • 0.5A |
| Supply voltage                    | 10.5—26V DC (Non-