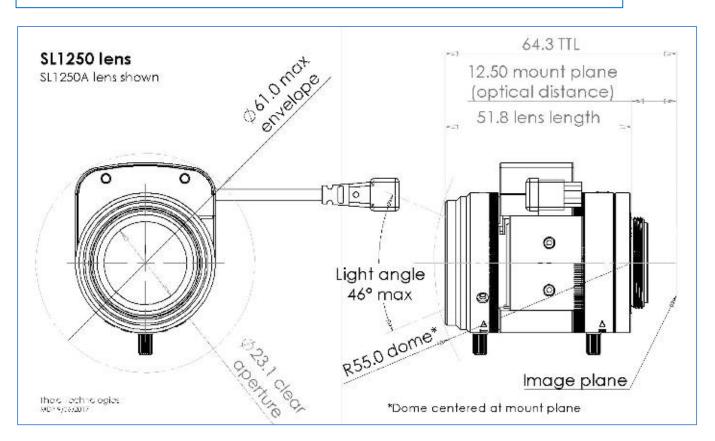

## SL1250 Telephoto 4K Resolution Day/Night lenses for 1/1.7" sensors

- ✓ **Ultra high resolution for 4K cameras**, up to 12.4 megapixel
- ✓ Available in DC autoiris, P-iris, and manual iris versions
- ✓ Non-motorized version; Fully motorized versions, or combinations with zoom, focus, iris, IR cut, and limit switch also available
- ✓ IR corrected for true Day/Night cameras
- ✓ Compact design to fit into domes as small as 4" mini-dome size
- ✓ CS-mount and smooth D25 board mount options
- ✓ Used for sensor sizes 1/2.5", 1/2.3", 1/2" 1/1.8", and up to 1/1.7" (Sony IMX178, Sony IMX226 for example)

SL1250 lens family specifications

| 12-50mm                                     |  |  |  |
|---------------------------------------------|--|--|--|
| Up to Ø9.4mm                                |  |  |  |
| 12.4 megapixel                              |  |  |  |
| F/1.8 @ 12mm - F/2.4 @ 50mm to close        |  |  |  |
| Day/Night                                   |  |  |  |
| 2.0m - infinity                             |  |  |  |
| < 64mm TTL                                  |  |  |  |
| TBD                                         |  |  |  |
| -20C to 60C (<70% humidity, non-condensing) |  |  |  |
| -30C to 70C (<90% humidity, non-condensing) |  |  |  |
|                                             |  |  |  |