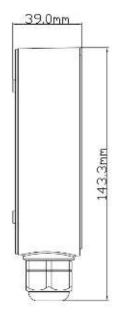

### Specifications

| Model                   | HD-YXH0101B                                                  |  |
|-------------------------|--------------------------------------------------------------|--|
| Material                | Aluminum alloy                                               |  |
| Color                   | White                                                        |  |
| Protection Grade        | IP66                                                         |  |
| Min. Packaging Quantity | 20                                                           |  |
| Packing Size            | 325x315x265mm                                                |  |
| Dimension               | 117.9x39mm                                                   |  |
| Load Bearing            | The wall must be strong enough to withstand at least 3 times |  |
| Luau Deanny             | the weight of the camera and the junction box                |  |
| Net Weight              | 240g                                                         |  |
| Working Temperature     | -40°C~+60°C(-40°F~+140°F)                                    |  |
| Working Humidity        | 10%~90%                                                      |  |

## Dimensions

\$\$\colored{colored{colored{colored{colored{colored{colored{colored{colored{colored{colored{colored{colored{colored{colored{colored{colored{colored{colored{colored{colored{colored{colored{colored{colored{colored{colored{colored{colored{colored{colored{colored{colored{colored{colored{colored{colored{colored{colored{colored{colored{colored{colored{colored{colored{colored{colored{colored{colored{colored{colored{colored{colored{colored{colored{colored{colored{colored{colored{colored{colored{colored{colored{colored{colored{colored{colored{colored{colored{colored{colored{colored{colored{colored{colored{colored{colored{colored{colored{colored{colored{colored{colored{colored{colored{colored{colored{colored{colored{colored{colored{colored{colored{colored{colored{colored{colored{colored{colored{colored{colored{colored{colored{colored{colored{colored{colored{colored{colored{colored{colored{colored{colored{colored{colored{colored{colored{colored{colored{colored{colored{colored{colored{colored{colored{colored{colored{colored{colored{colored{colored{colored{colored{colored{colored{colored{colored{colored{colored{colored{colored{colored{colored{colored{colored{colored{colored{colored{colored{colored{colored{colored{colored{colored{colored{colored{colored{colored{colored{colored{colored{colored{colored{colored{colored{colored{colored{colored{colored{colored{colored{colored{colored{colored{colored{colored{colored{colored{colored{colored{colored{colored{colored{colored{colored{colored{colored{colored{colored{colored{colored{colored{colored{colored{colored{colored{colored{colored{colored{colored{colored{colored{colored{colored{colored{colored{colored{colored{colored{colored{colored{colored{colored{colored{colored{colored{colored{colored{colored{colored{colored{colored{colored{colored{colored{colored{colored{colored{colored{colored{colored{colored{colored{colored{colored{colored{colored{colored{colored{colored{colored{colored{colored{colored{colored{coloredcocolored{colored{colored{colored{colored{colored}colored{color