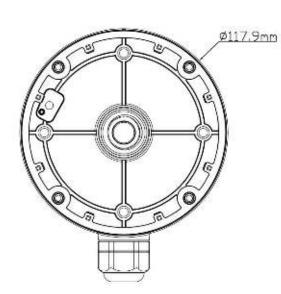

### Specifications

| Model                   | HD-YXH0101B                                                  |  |
|-------------------------|--------------------------------------------------------------|--|
| Material                | Aluminum alloy                                               |  |
| Color                   | White                                                        |  |
| Protection Grade        | IP66                                                         |  |
| Min. Packaging Quantity | 20                                                           |  |
| Packing Size            | 325x315x265mm                                                |  |
| Dimension               | 117.9x39mm                                                   |  |
| Load Bearing            | The wall must be strong enough to withstand at least 3 times |  |
| Luau Deanny             | the weight of the camera and the junction box                |  |
| Net Weight              | 240g                                                         |  |
| Working Temperature     | -40°C~+60°C(-40°F~+140°F)                                    |  |
| Working Humidity        | 10%~90%                                                      |  |

## Dimensions

\$\$\colored{colored{colored{colored{colored{colored{colored{colored{colored{colored{colored{colored{colored{colored{colored{colored{colored{colored{colored{colored{colored{colored{colored{colored{colored{colored{colored{colored{colored{colored{colored{colored{colored{colored{colored{colored{colored{colored{colored{colored{colored{colored{colored{colored{colored{colored{colored{colored{colored{colored{colored{colored{colored{colored{colored{colored{colored{colored{colored{colored{colored{colored{colored{colored{colored{colored{colored{colored{colored{colored{colored{colored{colored{colored{colored{colored{colored{colored{colored{colored{colored{colored{colored{colored{colored{colored{colored{colored{colored{colored{colored{colored{colored{colored{colored{colored{colored{colored{colored{colored{colored{colored{colored{colored{colored{colored{colored{colored{colored{colored{colored{colored{colored{colored{colored{colored{colored{colored{colored{colored{colored{colored{colored{colored{colored{colored{colored{colored{colored{colored{colored{colored{colored{colored{colored{colored{colored{colored{colored{colored{colored{colored{colored{colored{colored{colored{colored{colored{colored{colored{colored{colored{colored{colored{colored{colored{colored{colored{colored{colored{colored{colored{colored{colored{colored{colored{colored{colored{colored{colored{colored{colored{colored{colored{colored{colored{colored{colored{colored{colored{colored{colored{colored{colored{colored{colored{colored{colored{colored{colored{colored{colored{colored{colored{colored{colored{colored{colored{colored{colored{colored{colored{colored{colored{colored{colored{colored{colored{colored{colored{colored{colored{colored{colored{colored{colored{colored{colored{colored{colored{colored{colored{colored{colored{colored{colored{colored{colored{colored{colored{colored{colored{colored{colored{colored{colored{colored{colored{colored{colored{colored{colored{colored{colored{colored{coloredcocolored{colored{colored{colored{colored{colored}colored{color