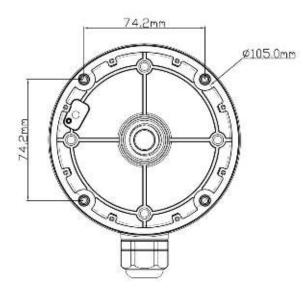

### Specifications

| Model                   | HD-YXH0101B                                                  |  |
|-------------------------|--------------------------------------------------------------|--|
| Material                | Aluminum alloy                                               |  |
| Color                   | White                                                        |  |
| Protection Grade        | IP66                                                         |  |
| Min. Packaging Quantity | 20                                                           |  |
| Packing Size            | 325x315x265mm                                                |  |
| Dimension               | 117.9x39mm                                                   |  |
| Load Bearing            | The wall must be strong enough to withstand at least 3 times |  |
| Luau Deanny             | the weight of the camera and the junction box                |  |
| Net Weight              | 240g                                                         |  |
| Working Temperature     | -40°C~+60°C(-40°F~+140°F)                                    |  |
| Working Humidity        | 10%~90%                                                      |  |

## Dimensions

\$\$\colored{colored{colored{colored{colored{colored{colored{colored{colored{colored{colored{colored{colored{colored{colored{colored{colored{colored{colored{colored{colored{colored{colored{colored{colored{colored{colored{colored{colored{colored{colored{colored{colored{colored{colored{colored{colored{colored{colored{colored{colored{colored{colored{colored{colored{colored{colored{colored{colored{colored{colored{colored{colored{colored{colored{colored{colored{colored{colored{colored{colored{colored{colored{colored{colored{colored{colored{colored{colored{colored{colored{colored{colored{colored{colored{colored{colored{colored{colored{colored{colored{colored{colored{colored{colored{colored{colored{colored{colored{colored{colored{colored{colored{colored{colored{colored{colored{colored{colored{colored{colored{colored{colored{colored{colored{colored{colored{colored{colored{colored{colored{colored{colored{colored{colored{colored{colored{colored{colored{colored{colored{colored{colored{colored{colored{colored{colored{colored{colored{colored{colored{colored{colored{colored{colored{colored{colored{colored{colored{colored{colored{colored{colored{colored{colored{colored{colored{colored{colored{colored{colored{colored{colored{colored{colored{colored{colored{colored{colored{colored{colored{colored{colored{colored{colored{colored{colored{colored{colored{colored{colored{colored{colored{colored{colored{colored{colored{colored{colored{colored{colored{colored{colored{colored{colored{colored{colored{colored{colored{colored{colored{colored{colored{colored{colored{colored{colored{colored{colored{colored{colored{colored{colored{colored{colored{colored{colored{colored{colored{colored{colored{colored{colored{colored{colored{colored{colored{colored{colored{colored{colored{colored{colored{colored{colored{colored{colored{colored{colored{colored{colored{colored{colored{colored{colored{colored{colored{colored{colored{colored{colored{colored{colored{colored{colored{coloredcocolored{colored{colored{colored{colored{colored}colored{color