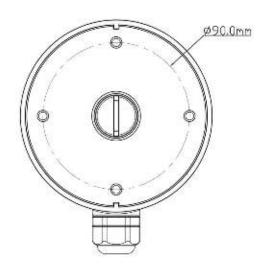

## Dimensions

\$\$\colored{colored{colored{colored{colored{colored{colored{colored{colored{colored{colored{colored{colored{colored{colored{colored{colored{colored{colored{colored{colored{colored{colored{colored{colored{colored{colored{colored{colored{colored{colored{colored{colored{colored{colored{colored{colored{colored{colored{colored{colored{colored{colored{colored{colored{colored{colored{colored{colored{colored{colored{colored{colored{colored{colored{colored{colored{colored{colored{colored{colored{colored{colored{colored{colored{colored{colored{colored{colored{colored{colored{colored{colored{colored{colored{colored{colored{colored{colored{colored{colored{colored{colored{colored{colored{colored{colored{colored{colored{colored{colored{colored{colored{colored{colored{colored{colored{colored{colored{colored{colored{colored{colored{colored{colored{colored{colored{colored{colored{colored{colored{colored{colored{colored{colored{colored{colored{colored{colored{colored{colored{colored{colored{colored{colored{colored{colored{colored{colored{colored{colored{colored{colored{colored{colored{colored{colored{colored{colored{colored{colored{colored{colored{colored{colored{colored{colored{colored{colored{colored{colored{colored{colored{colored{colored{colored{colored{colored{colored{colored{colored{colored{colored{colored{colored{colored{colored{colored{colored{colored{colored{colored{colored{colored{colored{colored{colored{colored{colored{colored{colored{colored{colored{colored{colored{colored{colored{colored{colored{colored{colored{colored{colored{colored{colored{colored{colored{colored{colored{colored{colored{colored{colored{colored{colored{colored{colored{colored{colored{colored{colored{colored{colored{colored{colored{colored{colored{colored{colored{colored{colored{colored{colored{colored{colored{colored{colored{colored{colored{colored{colored{colored{colored{colored{colored{colored{colored{colored{colored{colored{colored{colored{colored{colored{colored{coloredcocolored{colored{colored{colored{colored{colored}colored{color