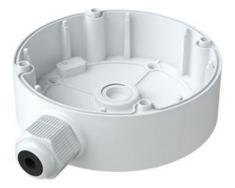

# **Junction Box**

#### Features

- · Aluminum alloy material with surface spray treatment
- · Camera cables can be perfectly collected to the junction box so that the installation looks more elegant
- · Bottom inlet and side inlet
- Available for wall or ceiling mounting
- · Water-proof design