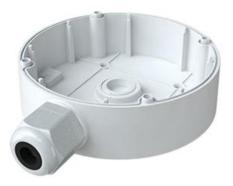

## **Junction Box**

#### Features

- · Aluminum alloy material with surface spray treatment
- · Camera cables can be perfectly collected to the junction box so that the installation looks more elegant
- · Bottom inlet and side inlet
- · Available for wall or ceiling mounting
- Water-proof design