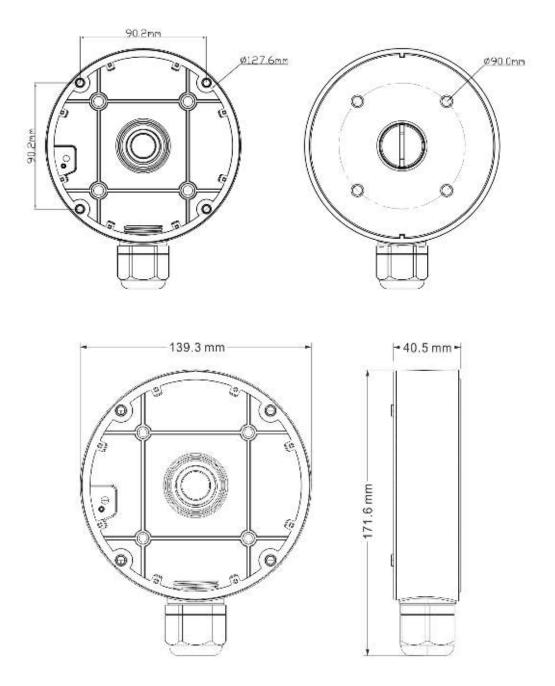

### Dimensions

€ 1300 663 904
∞ sales@csmerchants.com.au
⊕ www.csmerchants.com.au

### Specifications

| Model                   | HD-YXH0207                                                   |  |
|-------------------------|--------------------------------------------------------------|--|
| Material                | Aluminum alloy                                               |  |
| Color                   | White                                                        |  |
| Protection Grade        | IP66                                                         |  |
| Min. Packaging Quantity | 20                                                           |  |
| Packing Size            | 375x330x310mm                                                |  |
| Dimension               | 139.3x41mm                                                   |  |
| Load Bearing            | The wall must be strong enough to withstand at least 3 times |  |
|                         | the weight of the camera and the junction box                |  |
| Net Weight              | 360g                                                         |  |
| Working Temperature     | -40°C~+60°C(-40°F~+140°F)                                    |  |
| Working Humidity        | 10%~90%                                                      |  |