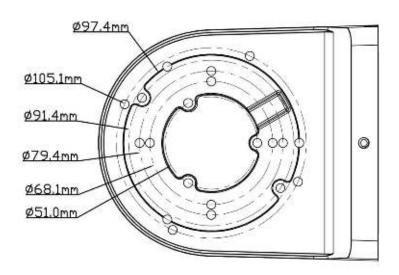

x340mm                                                |
| Dimension               | 129.8x154.9x74.4mm                                           |
| Net Weight              | 527g                                                         |
| Load Bearing            | The wall must be strong enough to withstand at least 3 times |
|                         | the weight of the camera and the bracket.                    |
| Working Temperature     | -40°C~+60°C(-40°F~+140°F)                                    |
| Working Humidity        | 10% ~ 90%                                                    |

### Available Model

| Available Model HD-YZJ0203 Wall mounting bracket |
|--------------------------------------------------|
|--------------------------------------------------|



# Dimensions