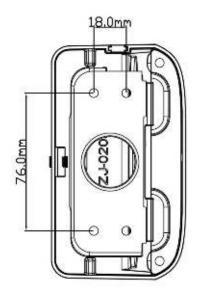

40mm                                                |
| Dimension               | 129.8x154.9x74.4mm                                           |
| Net Weight              | 527g                                                         |
| Load Bearing            | The wall must be strong enough to withstand at least 3 times |
|                         | the weight of the camera and the bracket.                    |
| Working Temperature     | -40°C~+60°C(-40°F~+140°F)                                    |
| Working Humidity        | 10% ~ 90%                                                    |

### Available Model

| Available Model HD-YZJ0203 Wall mounting bracket |
|--------------------------------------------------|
|--------------------------------------------------|



# Dimensions