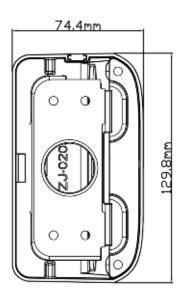

### Specifications

| Model                   | HD-YZJ0203                                                   |
|-------------------------|--------------------------------------------------------------|
| Material                | Aluminum alloy                                               |
| Color                   | White                                                        |
| Min. Packaging Quantity | 20                                                           |
| Packing Size            | 450x280x340mm                                                |
| Dimension               | 129.8x154.9x74.4mm                                           |
| Net Weight              | 527g                                                         |
| Load Bearing            | The wall must be strong enough to withstand at least 3 times |
|                         | the weight of the camera and the bracket.                    |
| Working Temperature     | -40°C~+60°C(-40°F~+140°F)                                    |
| Working Humidity        | 10% ~ 90%                                                    |

# Dimensions