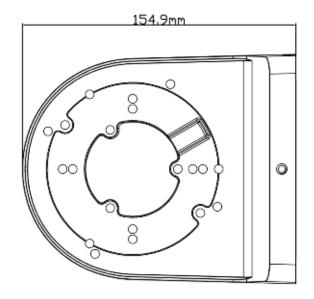

mm                                                |
| Dimension               | 129.8x154.9x74.4mm                                           |
| Net Weight              | 527g                                                         |
| Load Bearing            | The wall must be strong enough to withstand at least 3 times |
|                         | the weight of the camera and the bracket.                    |
| Working Temperature     | -40°C~+60°C(-40°F~+140°F)                                    |
| Working Humidity        | 10% ~ 90%                                                    |

### Available Model

| Available Model HD-YZJ0203 Wall mounting bracket |
|--------------------------------------------------|
|--------------------------------------------------|



# Dimensions