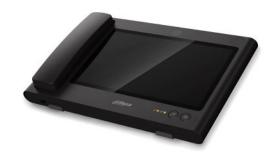

## **Features**

- 10" TFT Capacitive touch screen, 1024×600
- · IPC surveillance
- · Alarm integration
- · Micro SD card optional, max 32GB
- · Record and snapshot(SD card needed)

| Power                | DC 12V             |
|----------------------|--------------------|
| Power Consumption    | Max 12W            |
| Working Environments | -10°C~+55°C        |
| Relative Humidity    | 10%~90%RH          |
| Dimensions           | 345mm×224.6mm×28mm |
| Weight               | 1.5Kg              |