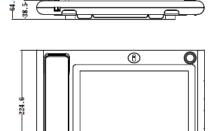

## **Dimensions**

••00

## **Features**

- 10" TFT Capacitive touch screen, 1024×600
- · IPC surveillance
- · Alarm integration
- · Micro SD card optional, max 32GB
- · Record and snapshot(SD card needed)

| Power                | DC 12V             |
|----------------------|--------------------|
| Power Consumption    | Max 12W            |
| Working Environments | -10°C~+55°C        |
| Relative Humidity    | 10%~90%RH          |
| Dimensions           | 345mm×224.6mm×28mm |
| Weight               | 1.5Kg              |