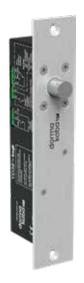

# Electronic Deadbolt Lock - Heavy Duty

Offering the highest level of security with increased strength, primarily achieved by utilizing a larger diameter bolt pin, the DB38 is the preferred option when high physical strength is required.

Incorporating advanced design, quality and electronic ingenuity to provide a secure, yet versatile, door locking device suitable for use on any single or double acting door.

#### **Features**

- · Automatic deadbolting
- 14.2mm diameter stainless steel bolt pin
- Anti-tailgate and Anti-tamper
- Auto-relock after 0/3/6/9 seconds
- Multiple attempts to lock and unlock
- Thermal overheating protection
- Reverse polarity and transient protection
- Dual monitoring with door and bolt position monitors
- Mortice mount horizontally or vertically, on single or double acting doors
- Surface mount with the aid of the DB38 accessories, including mounting onto glass