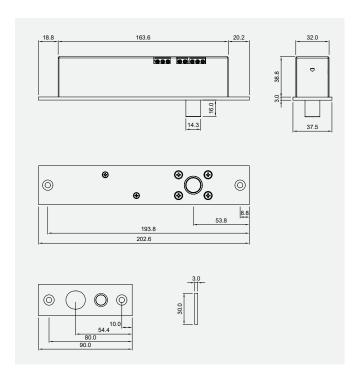

### **Specifications**

| Lock                                          | 203L x 37.5W x 44D(mm)                    |
|-----------------------------------------------|-------------------------------------------|
| Short Strike - DBA173C                        | 90L x 30W x 3D(mm)                        |
| Long Strike - DBA173G                         | 203L x 37.5W x 3D(mm)                     |
| Housing - DBA174J                             | 206L x 41W x49D(mm)                       |
| Dress Plate - DBA176J                         | 210L x 0.7W x 50D(mm)                     |
| Holding Force                                 | 20,000N (2000Kg)                          |
| Voltage at Lock                               | 12 - 24VDC +/-10%                         |
| Current Usage<br>Holding<br>Operating         | 230mA@12V, 90mA@24V<br>1.5A@12V, 1.4A@24V |
| Monitors Switches Bolt Position Door Position | 25VDC,0.5A<br>100VDC, 0.5A                |
| Endurance                                     | Cycle tested to 1000000 operations        |
| Materials                                     | Plastics: POM, Stainless Steel: 304       |

#### **Dimensions - Lock**

| Item    | Article Number | Description                            |
|---------|----------------|----------------------------------------|
| DB38PTL | 940000001820   | DB38PTL D/BOLT 12-24VDC F/SAFE MNT'D   |
| DB38PTO | 940000001821   | DB38PTO D/BOLT 12-24VDC F/SECURE MNT'D |