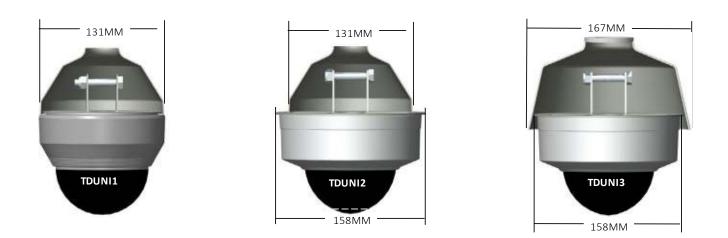

### MOUNTING KIT DIMENSIONS

SECURITY

(O)

# TELESCOPING CAMERA POLE PART LIST

| Part Number | Description                                                                                                                                                                        |
|-------------|------------------------------------------------------------------------------------------------------------------------------------------------------------------------------------|
| TD1500      | 1500-2900mm adjustable telescopic dropper pole kit including: inner and outer poles ceiling mount bracket and connecting bolts.                                                    |
| TD3000      | 3000-5900mm adjustable telescopic dropper pole kit including: inner and outer poles ceiling mount bracket and connecting bolts.                                                    |
| TD1500X32   | 1500mm long x 32mm diameter outer pole (Pole only)                                                                                                                                 |
| TD1500X28   | 1500mm long x 28mm diameter inner pole (Pole only)                                                                                                                                 |
| TD3000X32   | 3000mm long x 32mm diameter outer pole (Pole only)                                                                                                                                 |
| TD3000X28   | 3000mm long x 28mm diameter inner pole (Pole only)                                                                                                                                 |
| тостхххх    | TD cable through fixed length pole (with 30mm diameter cable entry and exit at top and bottom ) Advise length required between ceiling and mount height for devices when ordering. |
| TDUNI1      | Mounting kit for cameras and smoke detectors up to 130mm Dia. Kit includes 1 X TDLP1 mount plate, 1 X TDDC1L, 1 X TDDC1U decorative covers plus bolt and nut sets.                 |
| TDUNI2      | Mounting kit for cameras and smoke detectors up to 167mm Dia. Kit includes 1 X TDLP2 mount plate, 1 X TDDC1L, 1 X TDDC1U decorative covers plus bolt and nut sets.                 |
| TDUNI3      | Mounting kit for cameras and smoke detectors up to 167mm Dia. Kit includes 1 X TDLP2 mount plate, 1 X TDDC2L, 1 X TDDC1U decorative covers plus bolt and nut sets.                 |
| TDVESA100   | Pan and tilt Vesa mount bracket suit screens with 75 and 100mm mounting pattern. Suit up to 32 inch screens.                                                                       |
| TDCISCO1    | Mount kit for Cisco 3700 series wireless access point.                                                                                                                             |
| TDLP1       | Type 1 mounting plate (can be fitted to 28 and 32mm tube)                                                                                                                          |
| TDLP2       | Type 2 mounting plate (can be fitted to 28 and 32mm tube)                                                                                                                          |
| TDLP3       | Type 3 mounting plate (can be fitted to 28 and 32mm tube)                                                                                                                          |
| TDRP1       | Ceiling mount plate, suit 32 & 28mm diameter poles.                                                                                                                                |
| TDDC1L      | Type 1 decorative cover suit lower mounting plates, no screws                                                                                                                      |
| TDDC1U      | Type 1 decorative cover suit upper mounting plates, with screws                                                                                                                    |
| TDDC2L      | Type 2 large decorative cover suit lower mount plates.                                                                                                                             |
| TD45BOLT    | M8 x 45mm bolt and nyloc nut                                                                                                                                                       |
| TDCAPSC     | M6 Cap screw kit suit connection between inner and outer pole.                                                                                                                     |
| TDCOUP      | 28mm diameter coupling tube and cap nuts suit joining 32mm diameter poles.                                                                                                         |