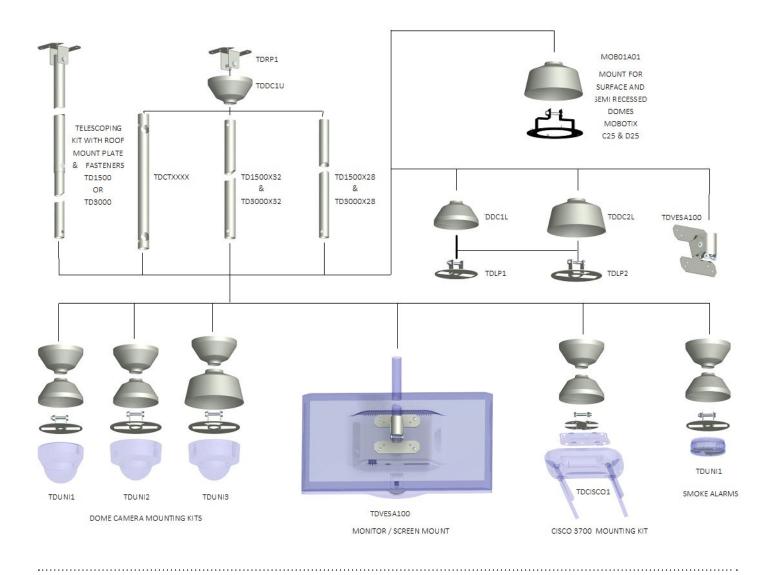

# TELESCOPING AND FIXED LENGTH CEILING MOUNT HARDWARE

#### ALUMINIUM CONSTRUCTION

Our second generation aluminum droppers are far easier to cut and drill. Another bonus, being two thirds lighter than steel tubes makes carrying and installation a breeze.

#### SUITS MOST DOME CAMERAS

Our standard range of mounting kits provide mounting options for a wide range of cameras from 110 to 160mm diameter +. Also suits LCD Screens with 75 and 100mm VESA mounting patterns up to 14KG in weight.

**TDCTXXXX cable path** Entry and exit from dropper clear of through bolts. Custom lengths available for next day dispatch.

Our second generation aluminum droppers are far easier to cut and drill. Another bonus, being two thirds lighter than steel tubes makes carrying and installation a breeze.

# **TELESCOPING CAMERA POLES**

# TELESCOPING CAMERA POLE PART LIST

| Part Number | Description                                                                                                                                                                        |
|-------------|------------------------------------------------------------------------------------------------------------------------------------------------------------------------------------|
| TD1500      | 1500-2900mm adjustable telescopic dropper pole kit including: inner and outer poles ceiling mount bracket and connecting bolts.                                                    |
| TD3000      | 3000-5900mm adjustable telescopic dropper pole kit including: inner and outer poles ceiling mount bracket and connecting bolts.                                                    |
| TD1500X32   | 1500mm long x 32mm diameter outer pole (Pole only)                                                                                                                                 |
| TD1500X28   | 1500mm long x 28mm diameter inner pole (Pole only)                                                                                                                                 |
| TD3000X32   | 3000mm long x 32mm diameter outer pole (Pole only)                                                                                                                                 |
| TD3000X28   | 3000mm long x 28mm diameter inner pole (Pole only)                                                                                                                                 |
| тостхххх    | TD cable through fixed length pole (with 30mm diameter cable entry and exit at top and bottom ) Advise length required between ceiling and mount height for devices when ordering. |
| TDUNI1      | Mounting kit for cameras and smoke detectors up to 130mm Dia. Kit includes 1 X TDLP1 mount plate, 1 X TDDC1L, 1 X TDDC1U decorative covers plus bolt and nut sets.                 |
| TDUNI2      | Mounting kit for cameras and smoke detectors up to 167mm Dia. Kit includes 1 X TDLP2 mount plate, 1 X TDDC1L, 1 X TDDC1U decorative covers plus bolt and nut sets.                 |
| TDUNI3      | Mounting kit for cameras and smoke detectors up to 167mm Dia. Kit includes 1 X TDLP2 mount plate, 1 X TDDC2L, 1 X TDDC1U decorative covers plus bolt and nut sets.                 |
| TDVESA100   | Pan and tilt Vesa mount bracket suit screens with 75 and 100mm mounting pattern. Suit up to 32 inch screens.                                                                       |
| TDCISCO1    | Mount kit for Cisco 3700 series wireless access point.                                                                                                                             |
| TDLP1       | Type 1 mounting plate (can be fitted to 28 and 32mm tube)                                                                                                                          |
| TDLP2       | Type 2 mounting plate (can be fitted to 28 and 32mm tube)                                                                                                                          |
| TDLP3       | Type 3 mounting plate (can be fitted to 28 and 32mm tube)                                                                                                                          |
| TDRP1       | Ceiling mount plate, suit 32 & 28mm diameter poles.                                                                                                                                |
| TDDC1L      | Type 1 decorative cover suit lower mounting plates, no screws                                                                                                                      |
| TDDC1U      | Type 1 decorative cover suit upper mounting plates, with screws                                                                                                                    |
| TDDC2L      | Type 2 large decorative cover suit lower mount plates.                                                                                                                             |
| TD45BOLT    | M8 x 45mm bolt and nyloc nut                                                                                                                                                       |
| TDCAPSC     | M6 Cap screw kit suit connection between inner and outer pole.                                                                                                                     |
| TDCOUP      | 28mm diameter coupling tube and cap nuts suit joining 32mm diameter poles.                                                                                                         |