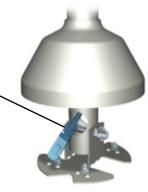

**TDCTXXXX cable path** Entry and exit from dropper clear of through bolts. Custom lengths available for next day dispatch.

Our second generation aluminum droppers are far easier to cut and drill. Another bonus, being two thirds lighter than steel tubes makes carrying and installation a breeze.