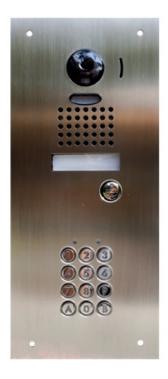

High quality 316 marine grade stainless steel flush mounted panel. Designed to combine the Aiphone AC series keypad and the JK or JO series flush mounted intercom entry station. The GF3B backing box can be used to help embed this when flush mounting this item. Intercom, keypad and backing box sold separately.

## JKPDVFKPS

FLUSH COMBINATION PANEL TO SUIT JO OR JK INTERCOM ENTRY AND AIPHONE KEYPAD