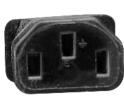

## FEATURES

- 1.8 metres in length
- 10 Amp rating
- Rating volt max: 250V
- Round Australian 3 pin plug to IEC 13 socket; power cord 3 x 0.75mm<sup>2</sup>
- Power cord and connectors
- Color: black
- 1.8m cord AUS 3 pin to IEC C13 Female entire cord rated for over 65 degrees C
- Approved and manufactured to Australian standards