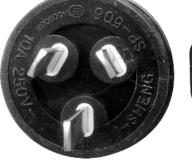

## FEATURES

- 1.8 metres in length
- 10 Amp rating
- Rating volt max: 250V
- Round Australian 3 pin plug to IEC 13 socket; power cord 3 x 0.75mm<sup>2</sup>
- Power cord and connectors
- Color: black
- 1.8m cord AUS 3 pin to IEC C13 Female entire cord rated for over 65 degrees C
- Approved and manufactured to Australian standards