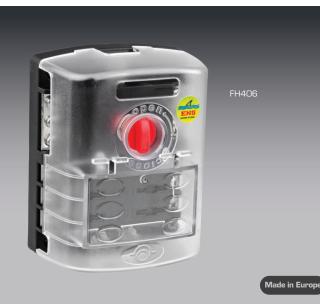

FH406

138mm 04.5mm

164mm

+A B+

FH412

## Blade Fuse Panels – Marine

| Part No.      | Seats        | Ground Bus  |
|---------------|--------------|-------------|
| <b>FH</b> 406 | 6 x ATC/ATO  | 6 circuits  |
| <b>FH</b> 412 | 12 x ATC/ATO | 12 circuits |