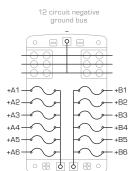

## **Circuit Protection**

- 6 or 12 fuse models.
- Lockable splash covers.
- Dual inputs for power on both models.
- Suits ATC/ATO fuses/circuit breakers.
- 4.3mm screw terminals.
- Hold 2 spare fuses inside cover.
- Supplied with 84 icon decal set.
- 6 or 12 circuit negative ground bus.
- Inbuilt negative busbar popular in marine applications where ground returns need to run back to the battery.
- Ideal for use with trucks, buses, boats & RV's.

## Blade Fuse Panels – Marine

| Part No.      | Seats        | Ground Bus  |
|---------------|--------------|-------------|
| <b>FH</b> 406 | 6 x ATC/ATO  | 6 circuits  |
| <b>FH</b> 412 | 12 x ATC/ATO | 12 circuits |