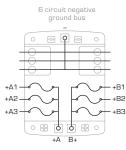

## **Circuit Protection**

- 6 or 12 fuse models.
- Lockable splash covers.
- Dual inputs for power on both models.
- Suits ATC/ATO fuses/circuit breakers.
- 4.3mm screw terminals.
- Hold 2 spare fuses inside cover.
- Supplied with 84 icon decal set.
- 6 or 12 circuit negative ground bus.
- Inbuilt negative busbar popular in marine applications where ground returns need to run back to the battery.
- Ideal for use with trucks, buses, boats & RV's.

FH406

138mm 04.5mm

164mm

+A B+

FH412