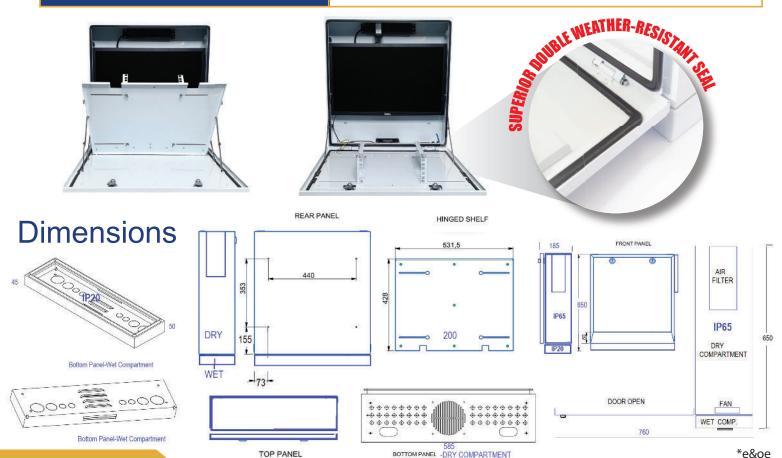

TOP PANEL

- Vertically mounted secure cabinet for CCTV, Al
- IP65 Rated means that it will be suitable for mo
- 2RU -230-490mm adjustable width and 460 de
- Fits up to a 24" monitor, with 75/100 VERSA mc downward facing connectors)
- Dual Lockable Cabinet with Quick clip Monitor
- 4 outlet SAA Power Distribution Unit
- Side Draught air intake with Temp. controlled I
- Adequate cable entry and cable management
- Superior design and construction for a professi

## **PA-WMCAB-W**

Vertical wall mount security cabinet

## **SPECIFICATION**

Model: PA-WMCAB-W

| Load Capacity                      | Wall Mount: 30kg / Hinged Shelf: 10kg                          |
|------------------------------------|----------------------------------------------------------------|
| Materials                          | Quality cold rolled steel, powder                              |
| Weight                             | 17kg 18.5kg with packaging                                     |
| Dimensions (W x H x D)             | Closed: 650H x 585W x 185D / Open: 650 x 585 x 760mm           |
| Wall Mount                         | 4 x Mounting Points                                            |
| Wall Mount Dimensions (W x H)      | 440 x 353mm                                                    |
| Power                              | 4 x Outlet PDU                                                 |
| Monitor                            | Quick Clip Monitor Mounting bracket - Up to 24" Widescreen     |
| VESA Mount                         | 75 / 100 - 2 Part Quick Clip on Monitor Brackets               |
| Hinged Shelf                       | Multiple use - Custom applications to suit users requirements. |
| Ventilation                        | Air Filter with Temp. controlled IP68 Fan 120x120x25mm On      |
|                                    | @ 40°c Off 25°c                                                |
| Cabinet Lock                       | 2 x locks on front door                                        |
| Cable Management - Dry Compartment | 2x24 12mm knock-outs to suit M12 IP68 Gland - 2 oval rubber    |
|                                    | sealed cut-outs                                                |
| Cable Management - Wet Compartment | 2 x 4 circular knock-out (2x25mm / 1x40mm 1 x 50mm) suited     |
|                                    | to PVC screw adapters                                          |