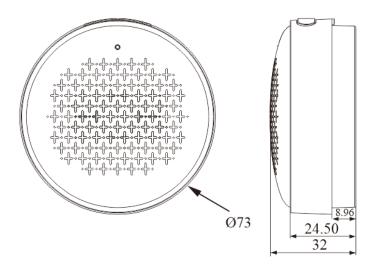

## **Dimensions**

Unit (mm)

## **Specifications**

| Model                    | TD-E9120                                                                                                        |
|--------------------------|-----------------------------------------------------------------------------------------------------------------|
| Function                 |                                                                                                                 |
| Audio                    | Built-in speaker                                                                                                |
| Set Button               | Pairing setting and ring tone selection                                                                         |
| Volume Button            | Yes                                                                                                             |
| RF433                    | Yes (transmission distance: up to 100m under an open environment without interference; through-wall capability: |
|                          | $\leq 2$ walls)                                                                                                 |
| WIFI                     | No                                                                                                              |
| Indicator                | Built-in indicator                                                                                              |
| Others                   |                                                                                                                 |
| Power                    | Two 1.5V AA Alkaline dry batteries                                                                              |
| Environmental Protection | RoHS 2.0, REACH, WEEE, directive94/62/EC                                                                        |
| Working Environment      | -20°C~50°C, Humidity: less than 95% (non-condensing)                                                            |
| Dimensions(mm)           | Ø73mm ×32mm                                                                                                     |
| Weight (net)             | Approx. 60g                                                                                                     |
| Installation             | Wall mounting, desktop                                                                                          |