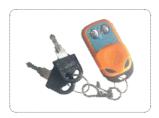

|
| Altitude after rising          | 420mm                                         |
| Altitude after dropping        | 75mm                                          |
| Operating temperature          | -10°C ~ +55°C                                 |
| Power supply                   | LR20 alkaline dry battery recommended (D x 4) |
| Rated Voltage                  | DC6V                                          |
| Quiescent current              | ≤1.5mA                                        |
| Operating current              | ≤2.5A                                         |
| Size                           | 460mm x 460mm x 75mm                          |
| Weight                         | 8KG                                           |

# **Accessory Products**



Remote control and keys





Expansion screw

Sensor

# **Application**



Public area parking management



Private parking management

### Note:

It is generally recommended to use the battery recommended by ZKTeco, otherwise the battery life will not be guaranteed.



V2.0 2018.11.01