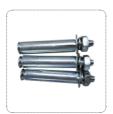

Altitude after rising          | 420mm                                         |
| Altitude after dropping        | 75mm                                          |
| Operating temperature          | -10°C ~ +55°C                                 |
| Power supply                   | LR20 alkaline dry battery recommended (D x 4) |
| Rated Voltage                  | DC6V                                          |
| Quiescent current              | ≤1.5mA                                        |
| Operating current              | ≤2.5A                                         |
| Size                           | 460mm x 460mm x 75mm                          |
| Weight                         | 8KG                                           |

# **Accessory Products**



Remote control and keys





Expansion screw

Sensor

# **Application**



Public area parking management



Private parking management

### Note:

It is generally recommended to use the battery recommended by ZKTeco, otherwise the battery life will not be guaranteed.



V2.0 2018.11.01