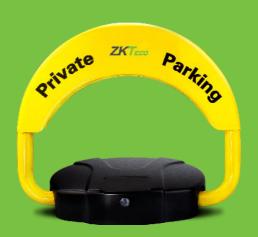

# Plock 2 Your Private Parking Manager

Plock 2 is ZKTeco's second generation of parking locks. Plock 2 keeps all original features of Plock 1 and is equipped with new auto-sensing function. User can easily manage his/her parking space by placing a sensor in a cigarette lighter receptacle. Compared with traditional parking locks, Plock 2 does not need any manual operation, which makes parking experiences more ideal. It is a competent private parking manager.