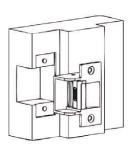

## PRODUCT DIMENSIONS AND INSTALLATIONS

Wooden jamb installation (Flush mount)

Metal jamb installation (Flush mount)