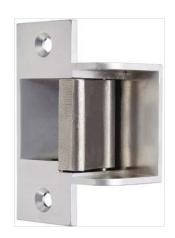

## FES7 COMPACT ELECTRIC STRIKE

The FES7 is a compact and versatile electric strike. Suitable for all types of door frames, the FES7 has been designed to be fitted in place of an entrance set strike plate and is easy to install.

The compact size of the FES7 also assists with maintaining the integrity and strength of the door frame. The versatile strike can be mounted on either side of the door and is site interchangeable to function as Power To Lock (PTL) / Power To Open (PTO).