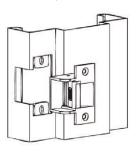

## PRODUCT DIMENSIONS AND INSTALLATIONS

Wooden jamb installation (Flush mount)

Metal jamb installation (Flush mount)