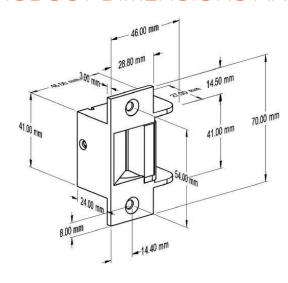

## PRODUCT DIMENSIONS AND INSTALLATIONS

Wooden jamb installation (Flush mount)

Metal jamb installation (Flush mount)