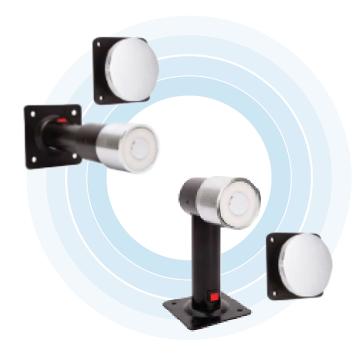

## HEAVY DUTY MAGNETIC DOOR HOLDER WITH EXTENSION

The 3500 EXT Series of magnetic door holders are specifically designed for fire and smoke doors with a 40kg holding force and titanium alloy surface finish. Elegant in appearance, this series is ideal for projects where doors are required to be held in the open position for both pedestrian and general traffic, the devices have to be linked into a buildings fire/smoke alarm system.

When an alarm occurs, power is removed from the devices and the doors are returned to the closed condition, preventing the spread of fire and/or smoke to other areas. The devices are fire tested to a rating of 4 hours and are supplied either 12 or 24VDC.

#### **Product Features**

- Fire rated (contact Allegion for more details)
- Up to 40kg holding force
- 12 and 24VDC option
- Floor mount and wall mount options
- 2 year warranty