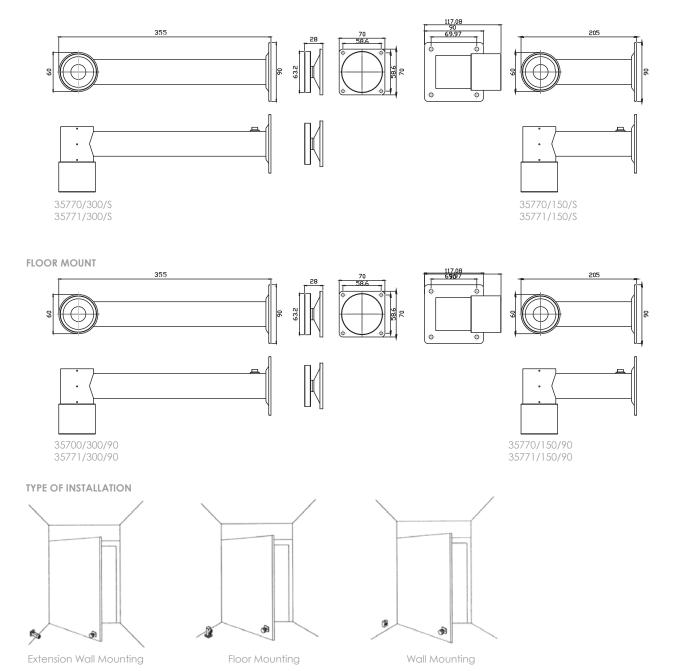

#### **Technical Details**

| Part No.         | 35770/150/S                                                    | 3577/150/S | 35770/300/s                                                    | 35771/300/s |  |
|------------------|----------------------------------------------------------------|------------|----------------------------------------------------------------|-------------|--|
| Function         | Heavy duty 150mm extension, wall<br>mount magnetic door holder |            | Heavy duty 300mm extension, wall<br>mount magnetic door holder |             |  |
| Holding Strength | Up to 40kg                                                     |            |                                                                |             |  |
| Voltage/Current  | 12VDC/100mA                                                    | 24VDC/50mA | 12VDC/100mA                                                    | 24VDC/50mA  |  |
| Dimensions       | D=207 x W=90 x H=90mm                                          |            | D=355 x W=90 x H=90mm                                          |             |  |

| Part No.         | 35770/150/90                                                               | 3577/150/90 | 35770/300/90                                                               | 35771/300/90 |  |  |
|------------------|----------------------------------------------------------------------------|-------------|----------------------------------------------------------------------------|--------------|--|--|
| Function         | Heavy duty 150mm 90° extension, wall<br>& floor mount magnetic door holder |             | Heavy duty 300mm 90° extension, wall<br>& floor mount magnetic door holder |              |  |  |
| Holding Strength | Up to 40kg                                                                 |             |                                                                            |              |  |  |
| Voltage/Current  | 12VDC/100mA                                                                | 24VDC/50mA  | 12VDC/100mA                                                                | 24VDC/50mA   |  |  |
| Dimensions       | D=117 x W=90 x H=176mm                                                     |             | D=117 x W=90 x H=324mm                                                     |              |  |  |

# Product Dimensions and Installation

### WALL MOUNT