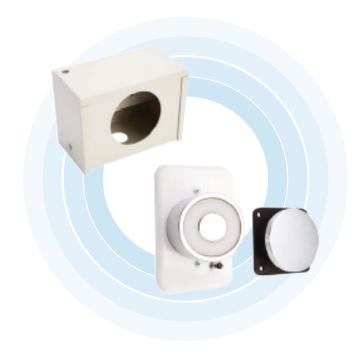

## **HEAVY DUTY MAGNETIC DOOR HOLDER**

The 3500 Series of magnetic door holders are specifically designed for fire and smoke doors with a 40kg holding force and titanium alloy surface finish. Elegant in appearance, this series is ideal for projects where doors are required to be held in the open position for both pedestrian and general traffic, the devices have to be linked into a buildings fire/smoke alarm system.

#### **Technical Details**

|                  |                                                                                                    | 35772      |  |
|------------------|----------------------------------------------------------------------------------------------------|------------|--|
| Function         | Heavy duty floor mount door holder box, cream colour                                               |            |  |
| Type of Mount    | Floor Mount                                                                                        |            |  |
| Dimensions       | D=67.5 x W=115 x H=84mm                                                                            |            |  |
|                  |                                                                                                    |            |  |
| Part No.         | 35770                                                                                              | 35771      |  |
| Function         | Heavy duty flush mount magnetic door to suit standart electrical box or Floor mount with 35772 box |            |  |
| Holding Strength | Up to 40kg                                                                                         |            |  |
| Voltage/Current  | 12VDC/100mA                                                                                        | 24VDC/50mA |  |
| Dimensions       | D=50 x W=74 x H=115mm                                                                              |            |  |