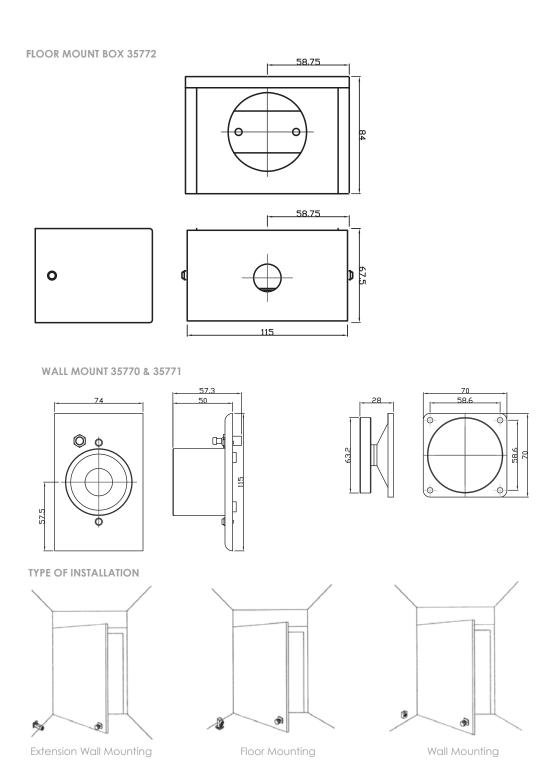

#### **Technical Details**

|                  |                                                                                                    | 35772      |  |
|------------------|----------------------------------------------------------------------------------------------------|------------|--|
| Function         | Heavy duty floor mount door holder box, cream colour                                               |            |  |
| Type of Mount    | Floor Mount                                                                                        |            |  |
| Dimensions       | D=67.5 x W=115 x H=84mm                                                                            |            |  |
|                  |                                                                                                    |            |  |
| Part No.         | 35770                                                                                              | 35771      |  |
| Function         | Heavy duty flush mount magnetic door to suit standart electrical box or Floor mount with 35772 box |            |  |
| Holding Strength | Up to 40kg                                                                                         |            |  |
| Voltage/Current  | 12VDC/100mA                                                                                        | 24VDC/50mA |  |
| Dimensions       | D=50 x W=74 x H=115mm                                                                              |            |  |

## Product Dimensions and Installation