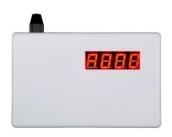

Memory stick

- Up to 1000 users
- Cost effective, best for small or medium-sized site
- Green master remote and external memory stick included
- Easy to be set up, used and maintained by building managers
- Easy to ADD or DELETE a single user. It also can be done remotely from the green master remote provided
- 4-relay output; relay 3 can be programmed to Latching or Delay mode
- RF range: 150m
- 4-digit display with audio alert
- Back and front tamper protection
- Compatible with all ACTIVOR remotes