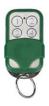

Memory stick

- Up to 1000 users
- Cost effective, best for small or medium-sized site
- Green master remote and external memory stick included
- Easy to be set up, used and maintained by building managers
- Easy to ADD or DELETE a single user. It also can be done remotely from the green master remote provided
- 4-relay output; relay 3 can be programmed to Latching or Delay mode
- RF range: 150m
- 4-digit display with audio alert
- Back and front tamper protection
- Compatible with all ACTIVOR remotes

## **ACTIVOR** remote options

RTW01-4 RTR01-4

RTW19-2 RTR19-2

RTO-02 IP66