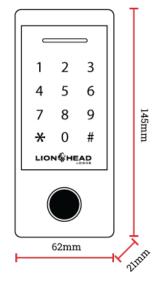

## DETAILED MEASUREMENTS

## LHL-KP3-OSCAR SILVER

| SIZE & MATERIALS  |                     |
|-------------------|---------------------|
| Material          | Zinc Alloy          |
| Lock Dimensions   | 149mm X 68mm X 25mm |
| Projection        | 25MM                |
| Field Changeable  | NA                  |
| POWER INFORMATION |                     |
| Power             | 12V                 |
| Working Current   | ≤80mA               |
| Lock Output Load  | <2Δ                 |