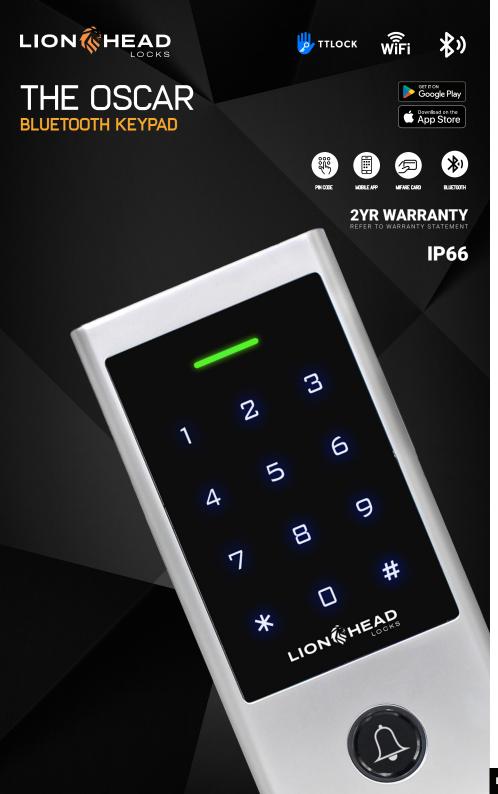

## LHL-KP3-OSCAR SILVER

| SIZE & MATERIALS  |                     |
|-------------------|---------------------|
| Material          | Zinc Alloy          |
| Lock Dimensions   | 149mm X 68mm X 25mm |
| Projection        | 25MM                |
| Field Changeable  | NA                  |
| POWER INFORMATION |                     |
| Power             | 12V                 |
| Working Current   | ≤80mA               |
| Lock Output Load  | <2Δ                 |

| FEATURES              |                                                         |
|-----------------------|---------------------------------------------------------|
| Working Temperature   | -20C - +60C                                             |
| Working Humidity      | 0% - 85%                                                |
| <br>Pin Capacity      | 150 Custom, 150 Dynamic                                 |
| Card Types            | 13.56MHz Mifare Card, M1 Card                           |
| Card Capacity         | 1000                                                    |
| <br>Unlocking Methods | BLE, WiFi (via Gateway sold seperately), Mifare<br>Card |
| <br>IP Rating         | IP66                                                    |
|                       |                                                         |