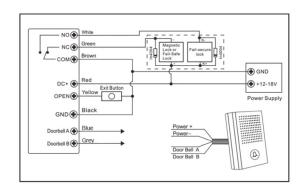

|
|-----------------------|---------------------------------------------------------|
| Working Temperature   | -20C - +60C                                             |
| Working Humidity      | 0% - 85%                                                |
| <br>Pin Capacity      | 150 Custom, 150 Dynamic                                 |
| Card Types            | 13.56MHz Mifare Card, M1 Card                           |
| Card Capacity         | 1000                                                    |
| <br>Unlocking Methods | BLE, WiFi (via Gateway sold seperately), Mifare<br>Card |
| <br>IP Rating         | IP66                                                    |
|                       |                                                         |

## DETAILED MEASUREMENTS