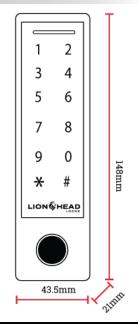

## LHL-KP4-TITAN SILVER

| SIZE & MATERIALS  |                       | F |
|-------------------|-----------------------|---|
| Material          | Zinc Alloy            | V |
| Lock Dimensions   | 148mm X 43.5mm X 22mm | V |
| Projection        | 22MM                  | P |
| Field Changeable  | NA                    | C |
| POWER INFORMATION |                       | C |
| Power             | 12V                   | U |
| Working Current   | ≤80mA                 |   |
| Lock Output Load  | ≤2A                   |   |

## DETAILED MEASUREMENTS