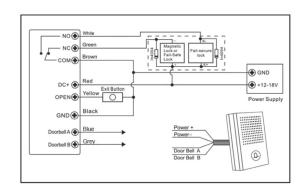

|
|-----------------------|---------------------------------------------------------|
| Working Temperature   | -20C - +60C                                             |
| Working Humidity      | 0% - 85%                                                |
| Pin Capacity          | 150 Custom, 150 Dynamic                                 |
| Card Types            | 13.56MHz Mifare Card, M1 Card                           |
| Card Capacity         | 1000                                                    |
| <br>Unlocking Methods | BLE, WiFi (via Gateway sold seperately), Mifare<br>Card |
| <br>IP Rating         | IP66                                                    |
|                       |                                                         |

## DETAILED MEASUREMENTS