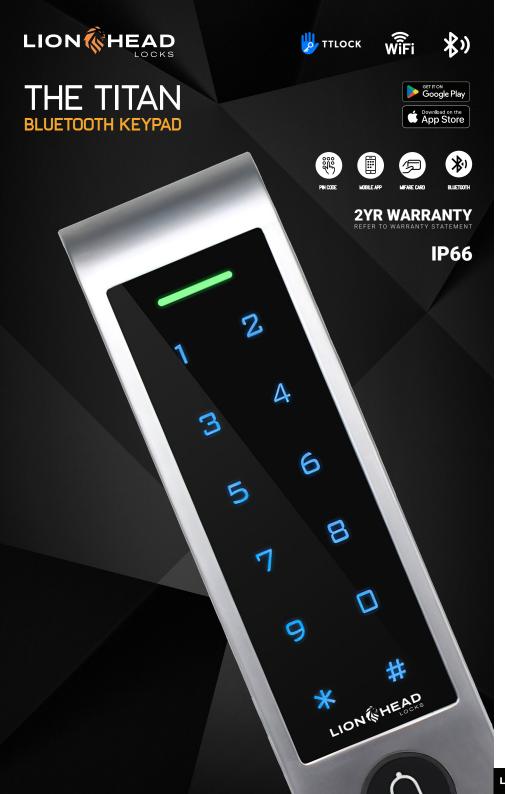

| FEATURES              |                                                         |
|-----------------------|---------------------------------------------------------|
| Working Temperature   | -20C - +60C                                             |
| Working Humidity      | 0% - 85%                                                |
| Pin Capacity          | 150 Custom, 150 Dynamic                                 |
| Card Types            | 13.56MHz Mifare Card, M1 Card                           |
| Card Capacity         | 1000                                                    |
| <br>Unlocking Methods | BLE, WiFi (via Gateway sold seperately), Mifare<br>Card |
| <br>IP Rating         | IP66                                                    |
|                       |                                                         |